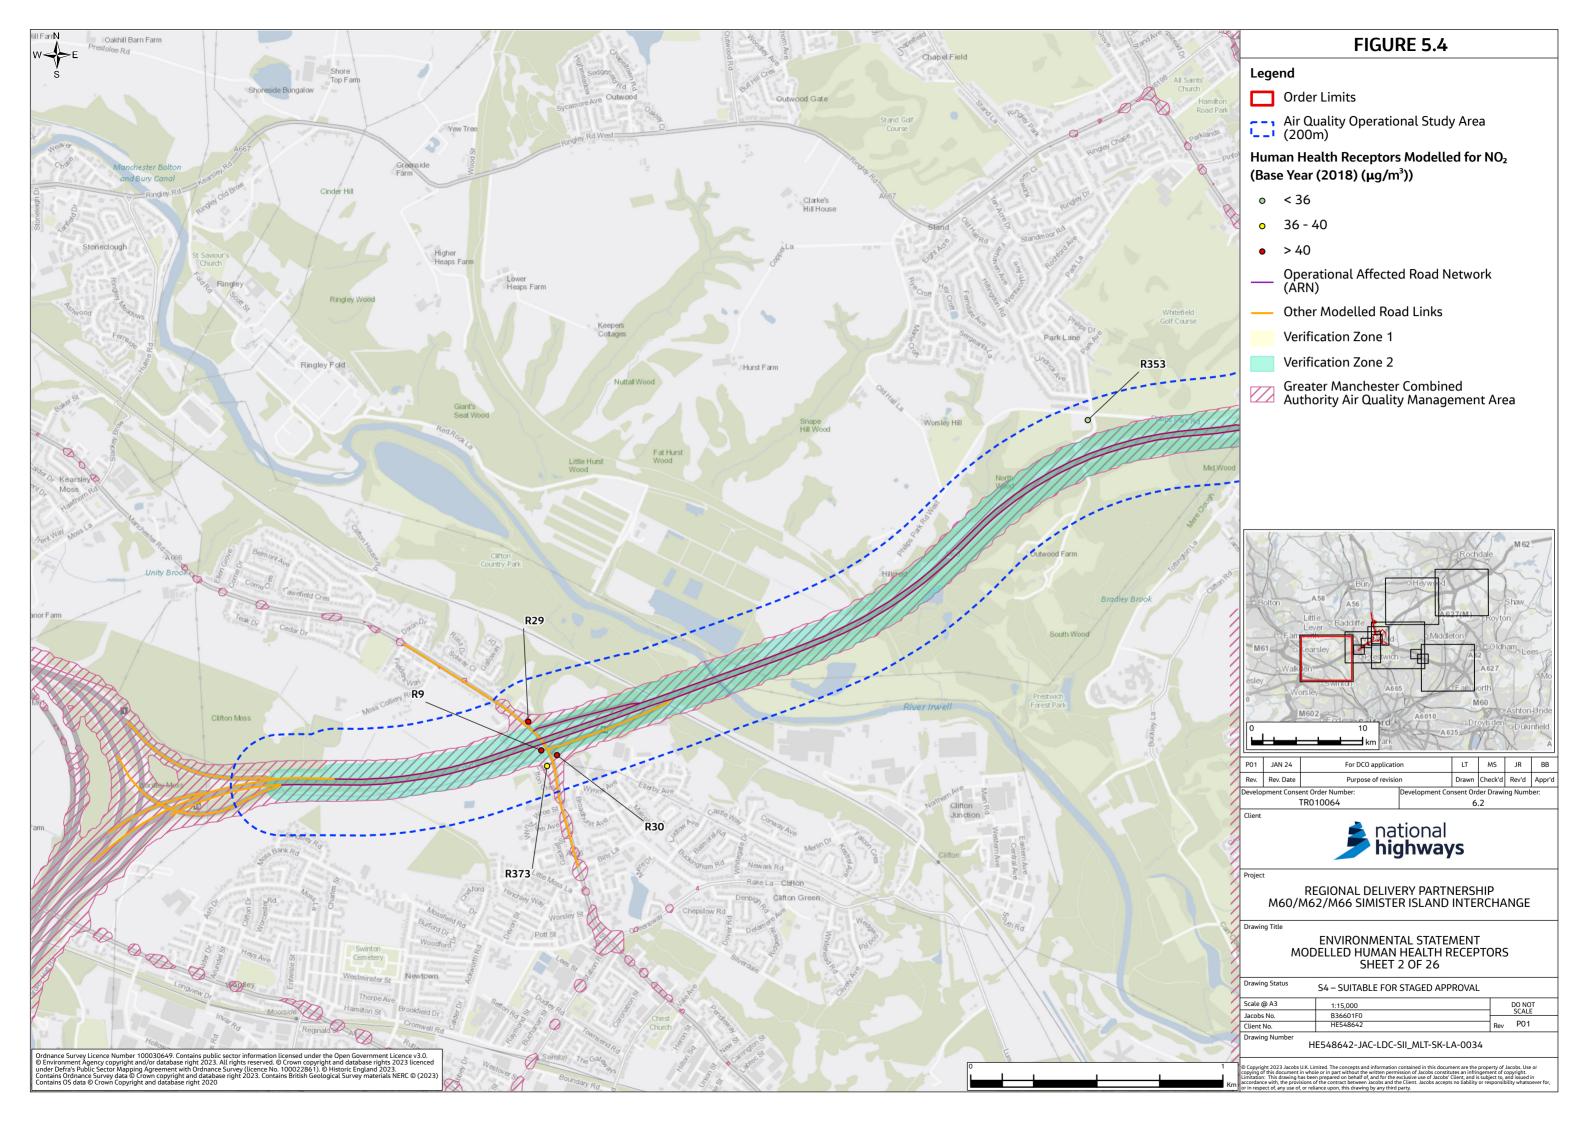

## **Environmental Statement Figures Chapter 5 Air Quality** (Figures 5.4-5.7)

- 1.1.1 This document contains the following figures:
  - Figure 5.4 Modelled Human Health Receptors
  - Figure 5.5 Modelled Ecological Receptors
  - Figure 5.6 Modelled Compliance Risk Assessment Receptors
  - Figure 5.7 Construction Dust Results