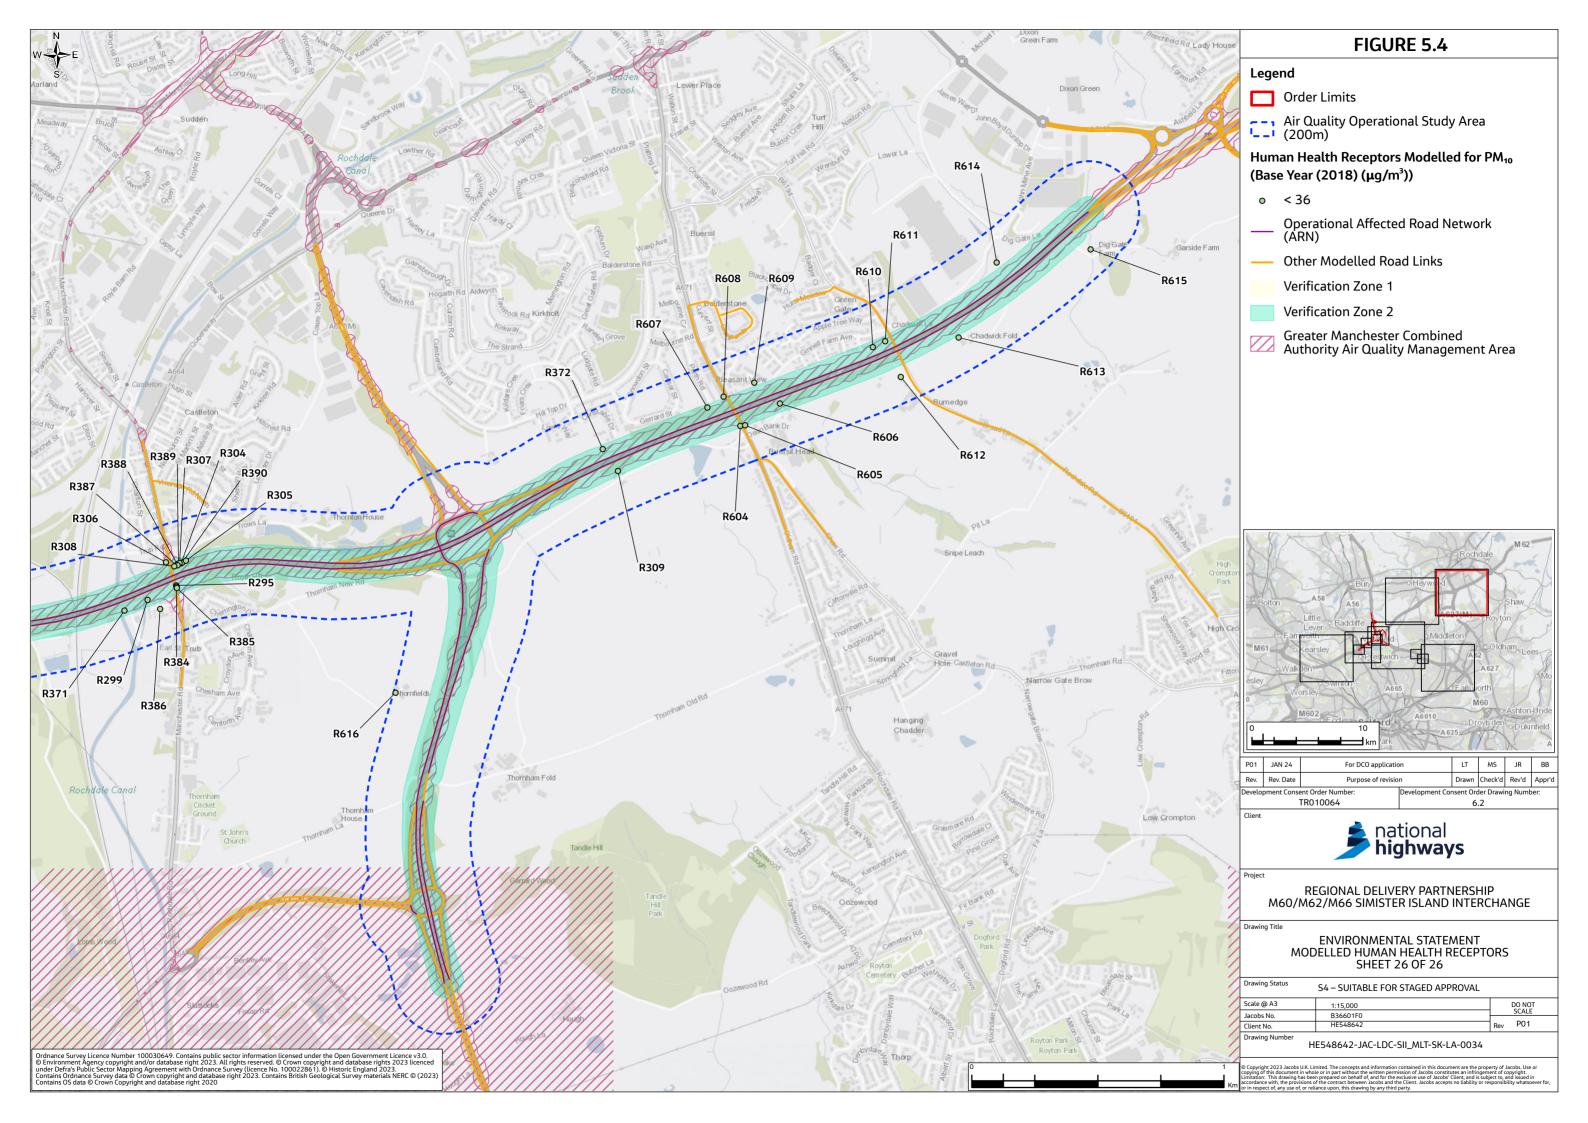

## **Environmental Statement Figures Chapter 5 Air Quality** (Figures 5.4-5.7)

- 1.1.1 This document contains the following figures:
  - Figure 5.4 Modelled Human Health Receptors
  - Figure 5.5 Modelled Ecological Receptors
  - Figure 5.6 Modelled Compliance Risk Assessment Receptors
  - Figure 5.7 Construction Dust Results