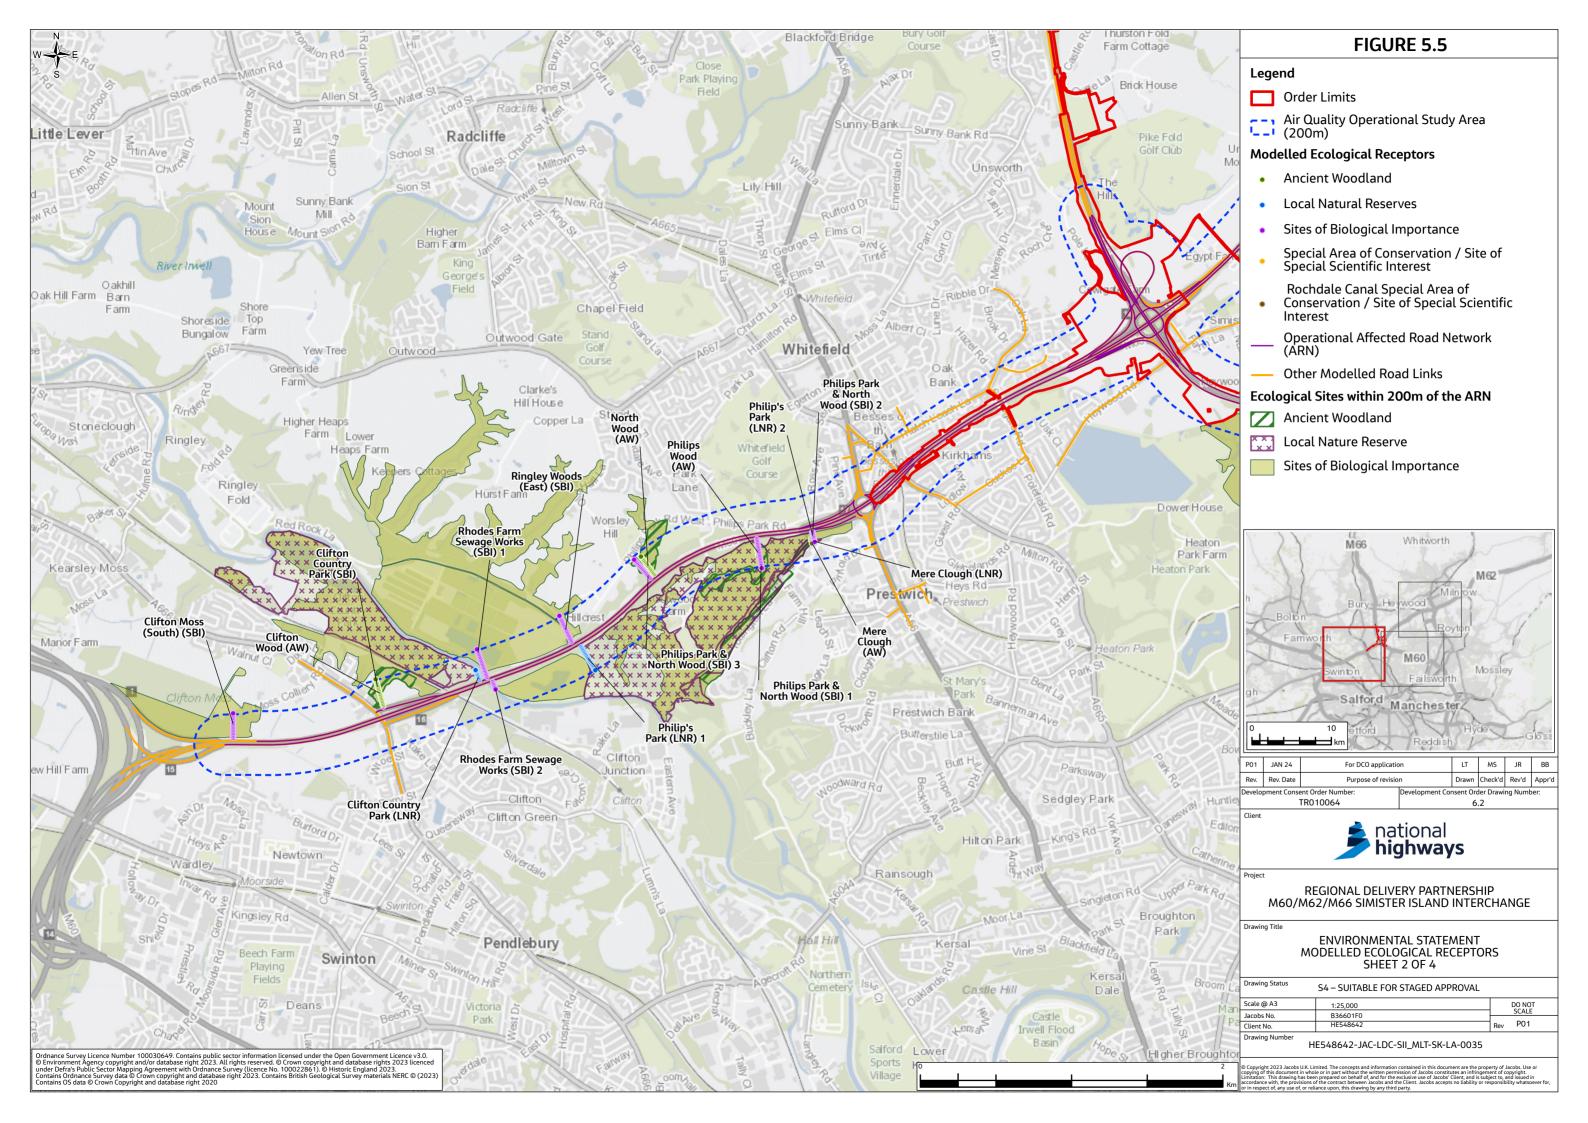

## **Environmental Statement Figures Chapter 5 Air Quality** (Figures 5.4-5.7)

- 1.1.1 This document contains the following figures:
  - Figure 5.4 Modelled Human Health Receptors
  - Figure 5.5 Modelled Ecological Receptors
  - Figure 5.6 Modelled Compliance Risk Assessment Receptors
  - Figure 5.7 Construction Dust Results