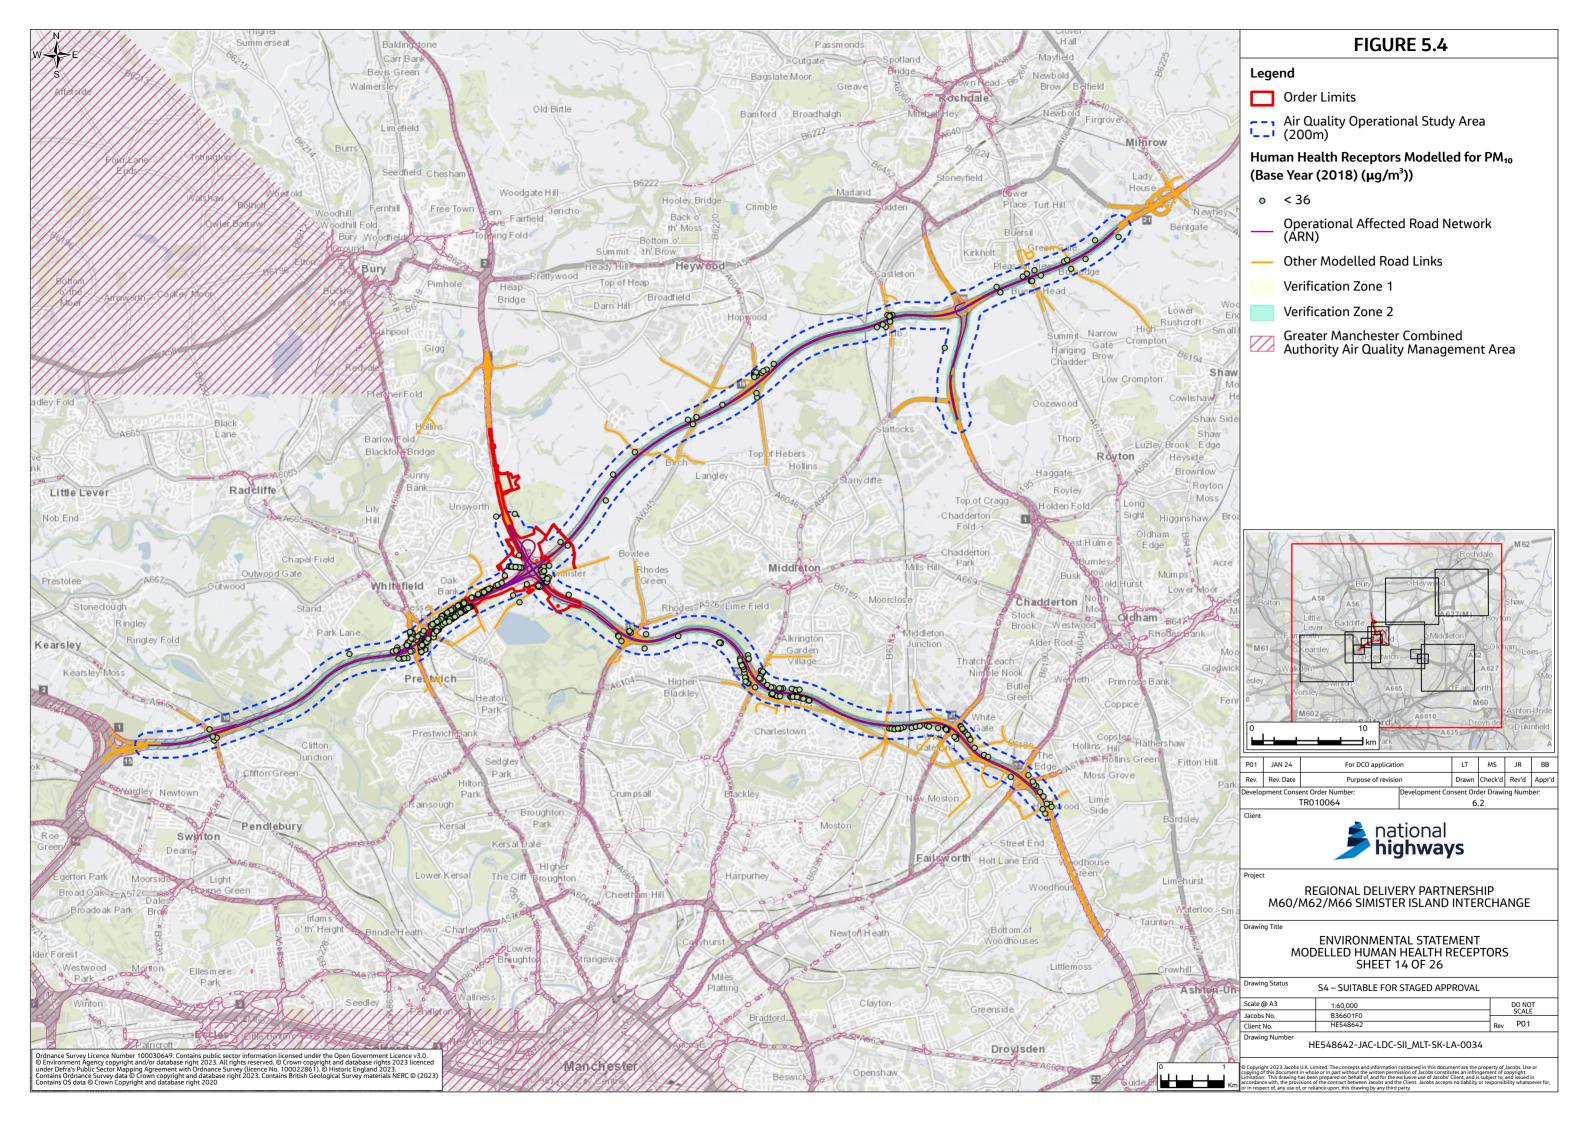

## **Environmental Statement Figures Chapter 5 Air Quality** (Figures 5.4-5.7)

- 1.1.1 This document contains the following figures:
  - Figure 5.4 Modelled Human Health Receptors
  - Figure 5.5 Modelled Ecological Receptors
  - Figure 5.6 Modelled Compliance Risk Assessment Receptors
  - Figure 5.7 Construction Dust Results