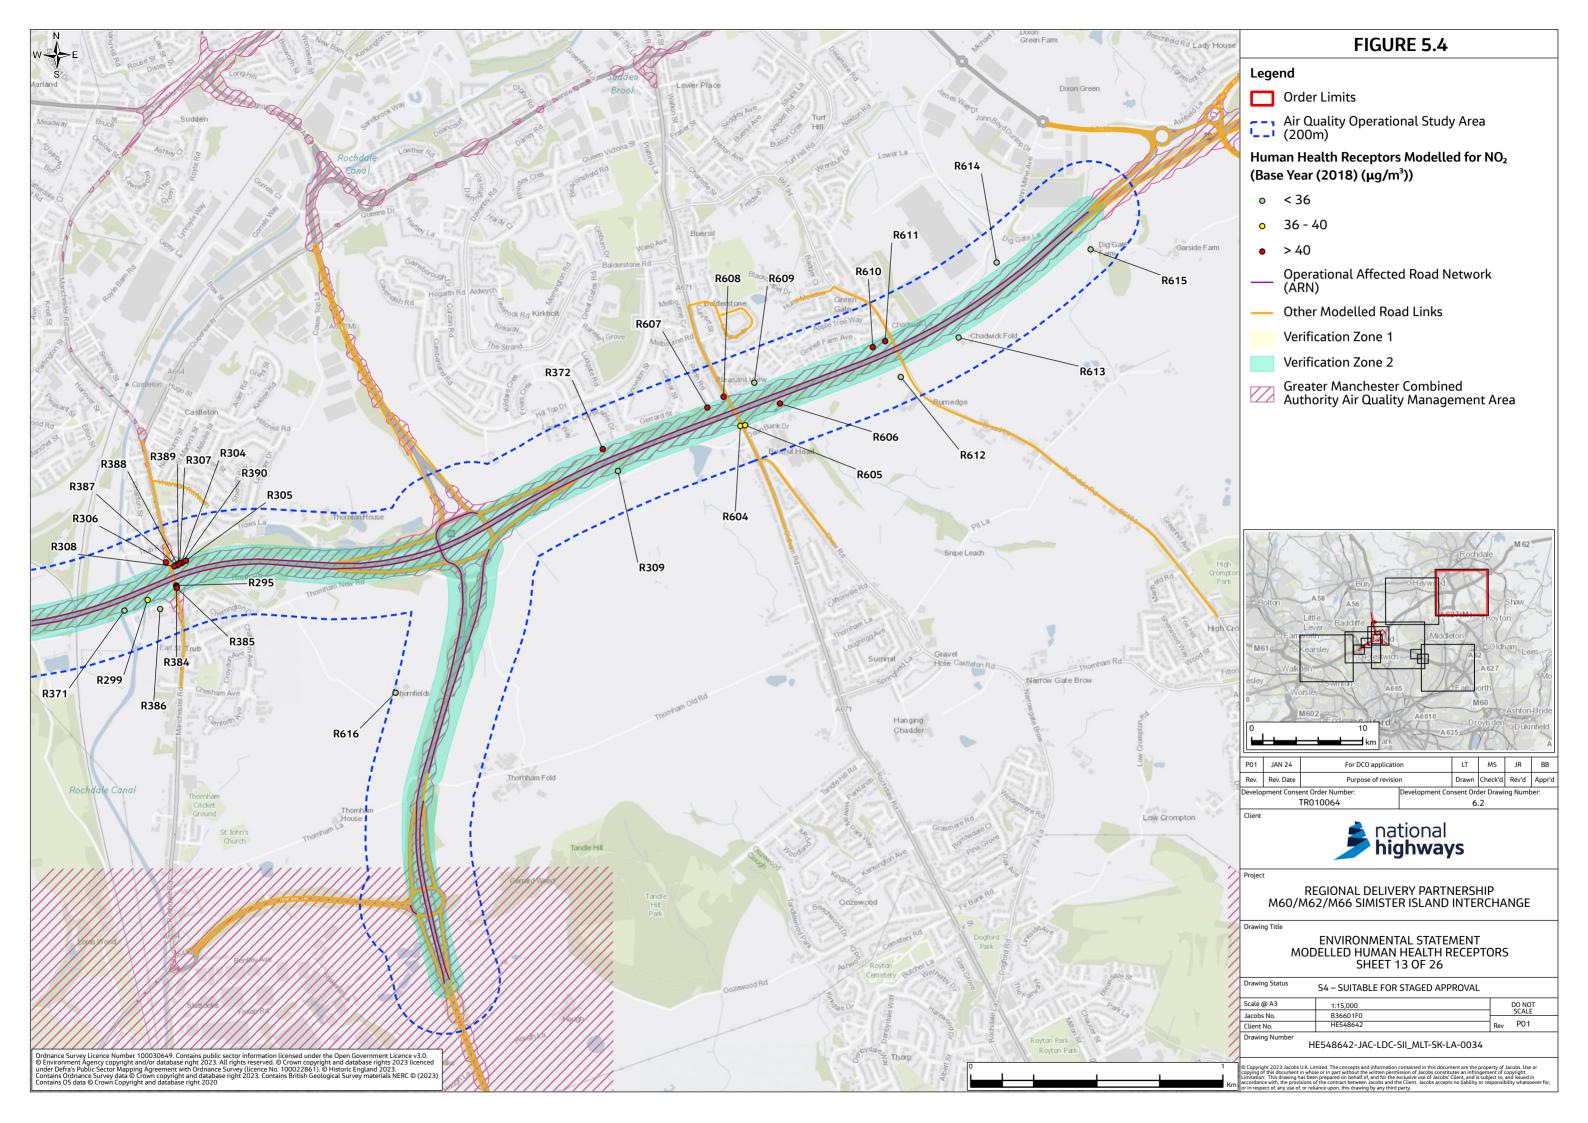

## **Environmental Statement Figures Chapter 5 Air Quality** (Figures 5.4-5.7)

- 1.1.1 This document contains the following figures:
  - Figure 5.4 Modelled Human Health Receptors
  - Figure 5.5 Modelled Ecological Receptors
  - Figure 5.6 Modelled Compliance Risk Assessment Receptors
  - Figure 5.7 Construction Dust Results