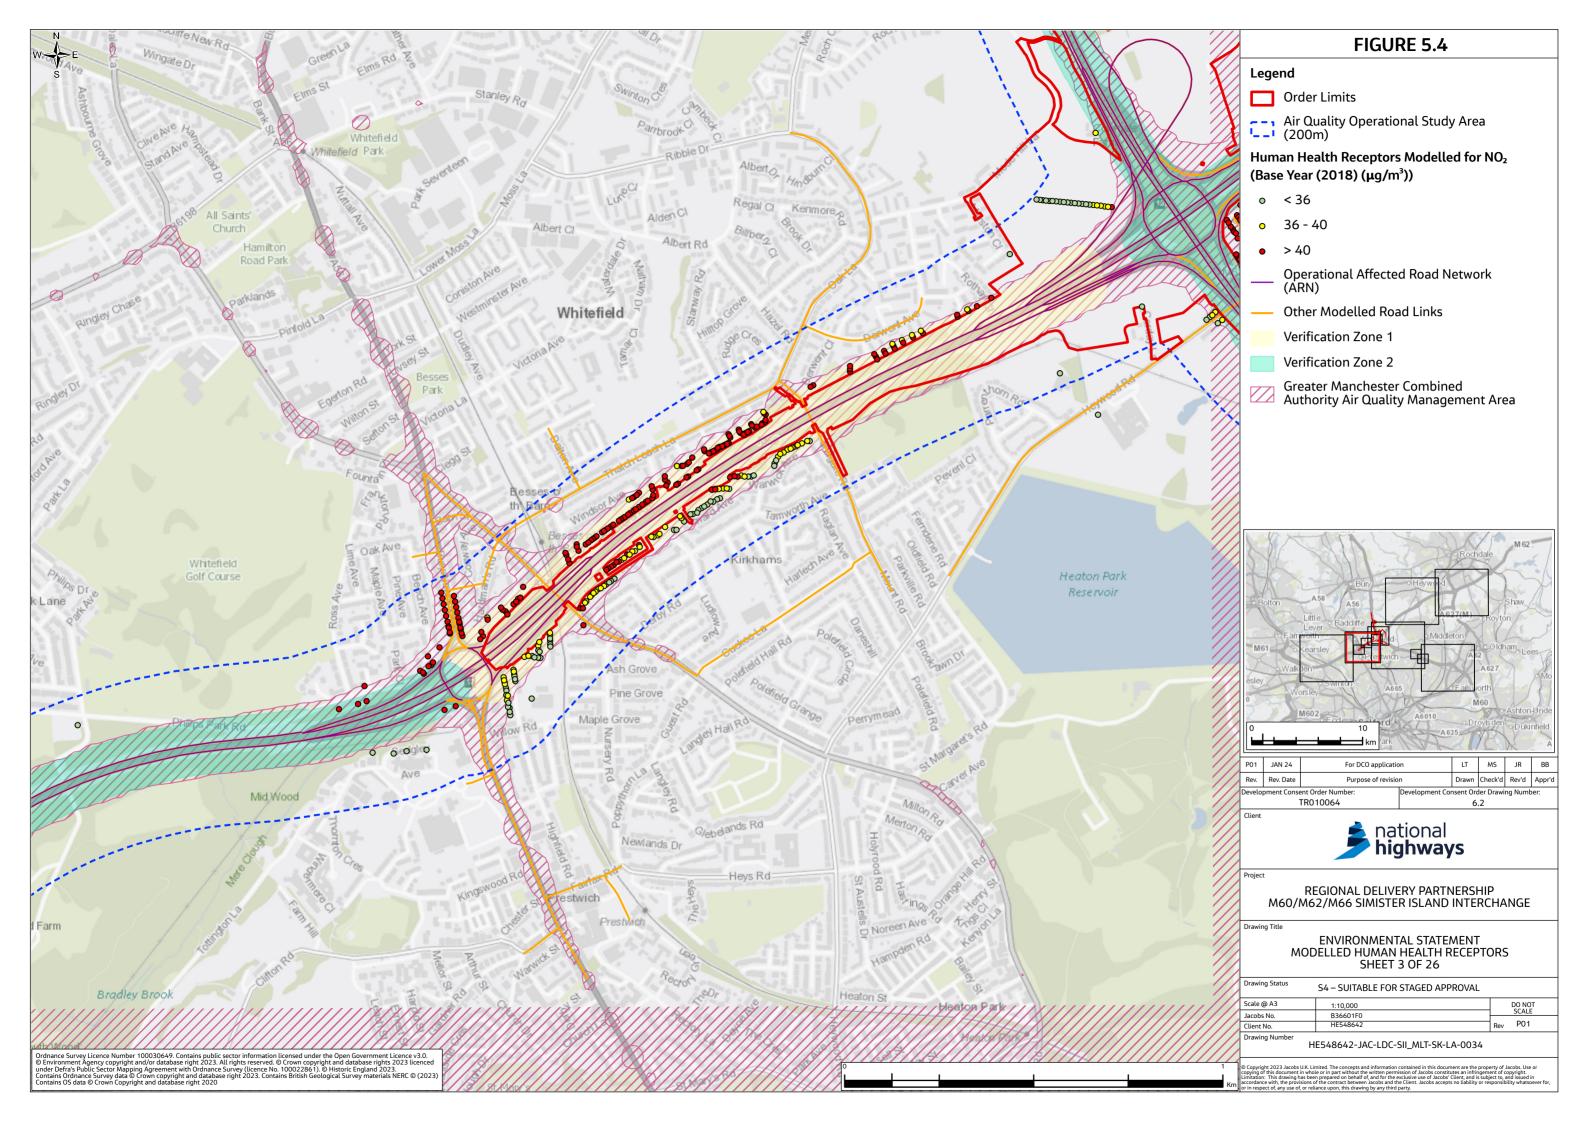

## **Environmental Statement Figures Chapter 5 Air Quality** (Figures 5.4-5.7)

- 1.1.1 This document contains the following figures:
  - Figure 5.4 Modelled Human Health Receptors
  - Figure 5.5 Modelled Ecological Receptors
  - Figure 5.6 Modelled Compliance Risk Assessment Receptors
  - Figure 5.7 Construction Dust Results