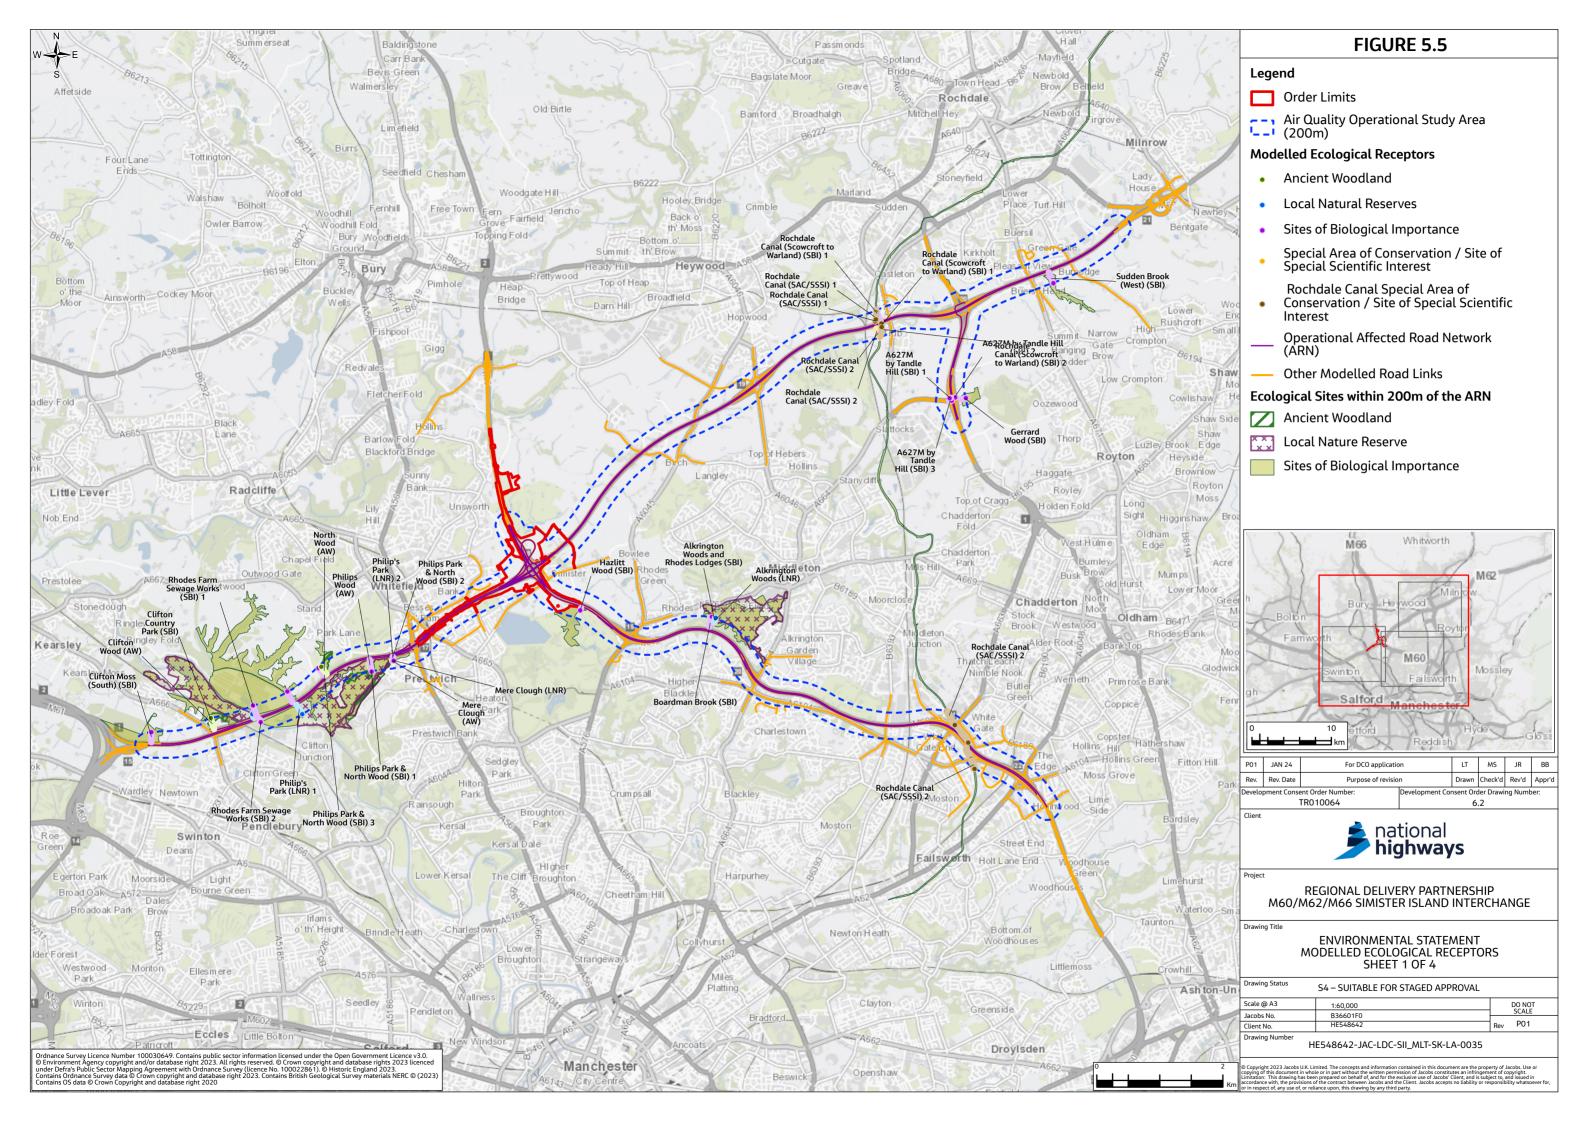

## **Environmental Statement Figures Chapter 5 Air Quality** (Figures 5.4-5.7)

- 1.1.1 This document contains the following figures:
  - Figure 5.4 Modelled Human Health Receptors
  - Figure 5.5 Modelled Ecological Receptors
  - Figure 5.6 Modelled Compliance Risk Assessment Receptors
  - Figure 5.7 Construction Dust Results