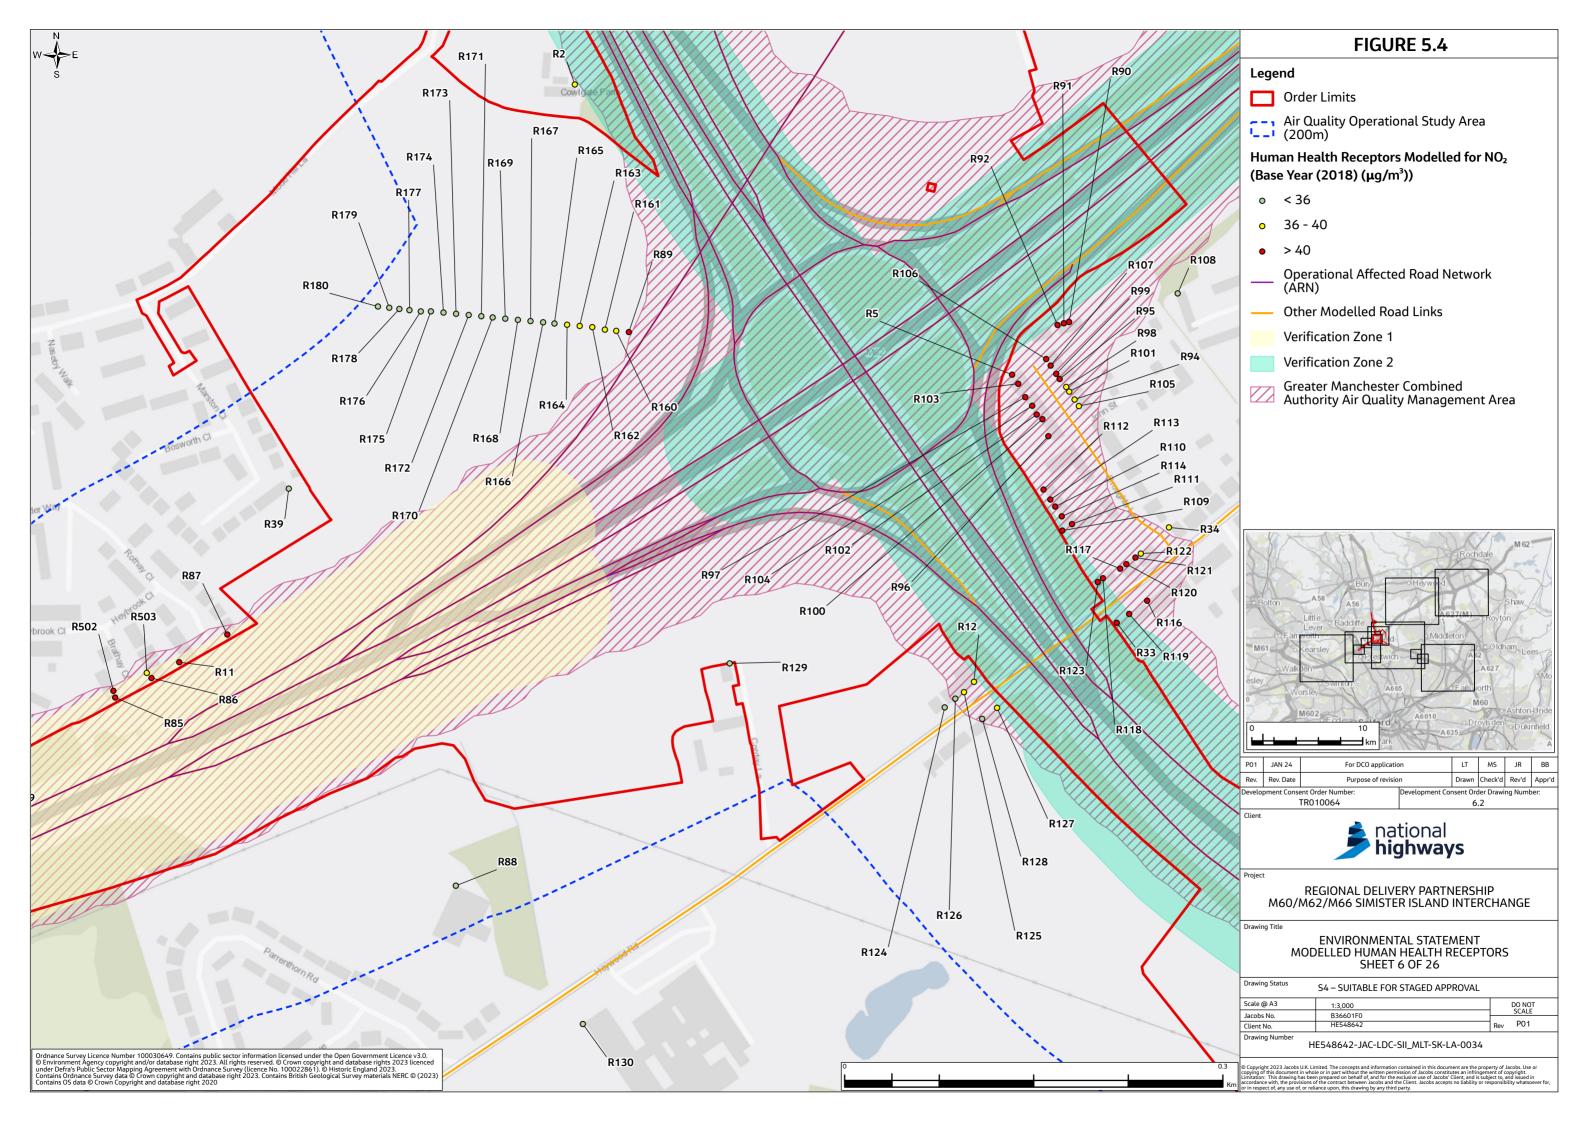

## **Environmental Statement Figures Chapter 5 Air Quality** (Figures 5.4-5.7)

- 1.1.1 This document contains the following figures:
  - Figure 5.4 Modelled Human Health Receptors
  - Figure 5.5 Modelled Ecological Receptors
  - Figure 5.6 Modelled Compliance Risk Assessment Receptors
  - Figure 5.7 Construction Dust Results