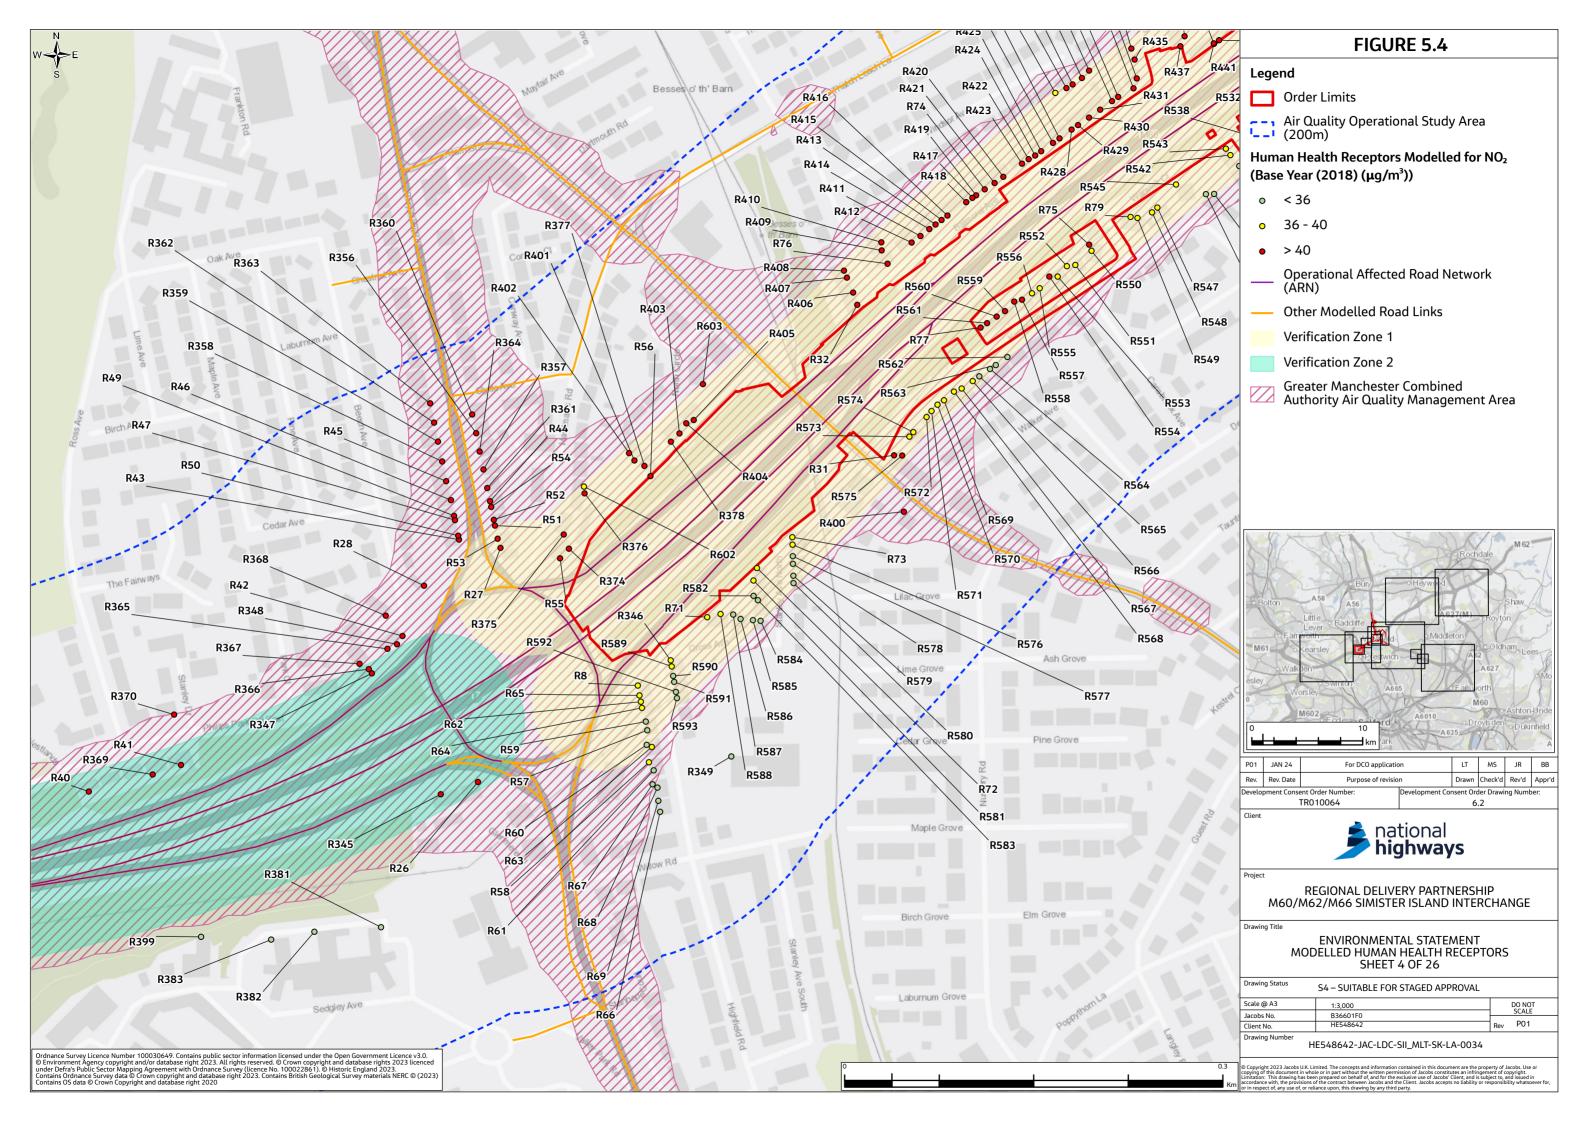

## **Environmental Statement Figures Chapter 5 Air Quality** (Figures 5.4-5.7)

- 1.1.1 This document contains the following figures:
  - Figure 5.4 Modelled Human Health Receptors
  - Figure 5.5 Modelled Ecological Receptors
  - Figure 5.6 Modelled Compliance Risk Assessment Receptors
  - Figure 5.7 Construction Dust Results