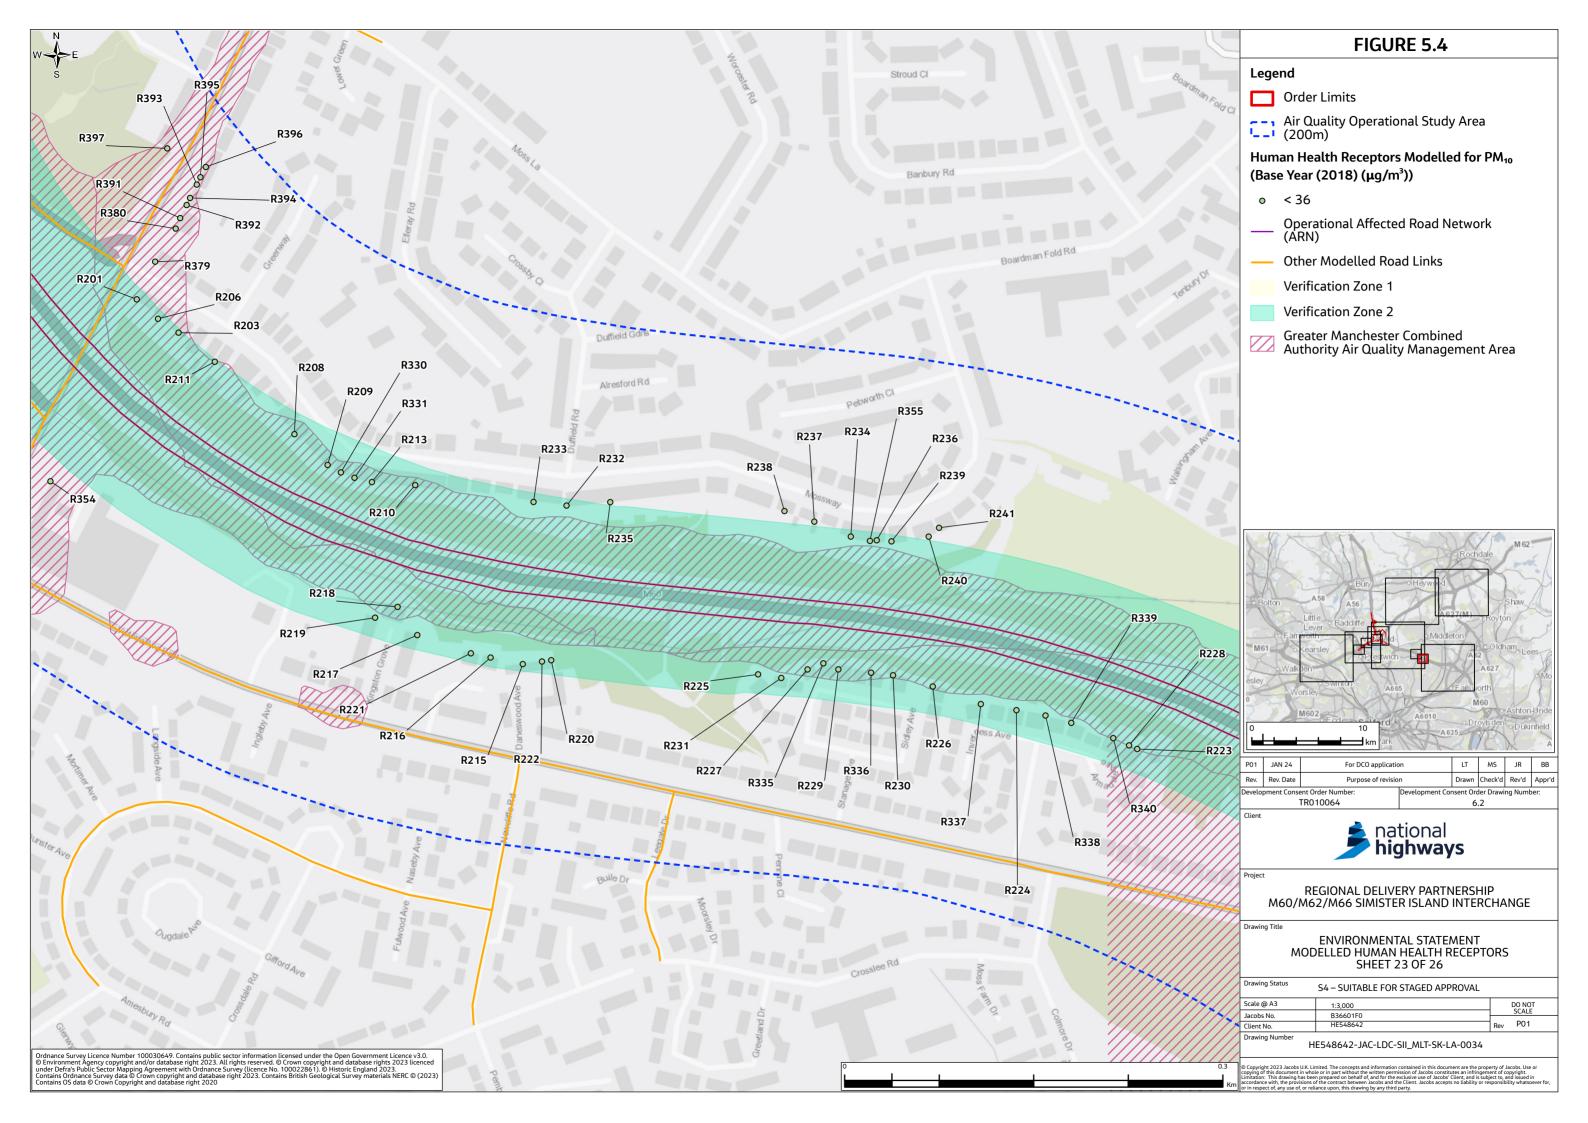

## **Environmental Statement Figures Chapter 5 Air Quality** (Figures 5.4-5.7)

- 1.1.1 This document contains the following figures:
  - Figure 5.4 Modelled Human Health Receptors
  - Figure 5.5 Modelled Ecological Receptors
  - Figure 5.6 Modelled Compliance Risk Assessment Receptors
  - Figure 5.7 Construction Dust Results