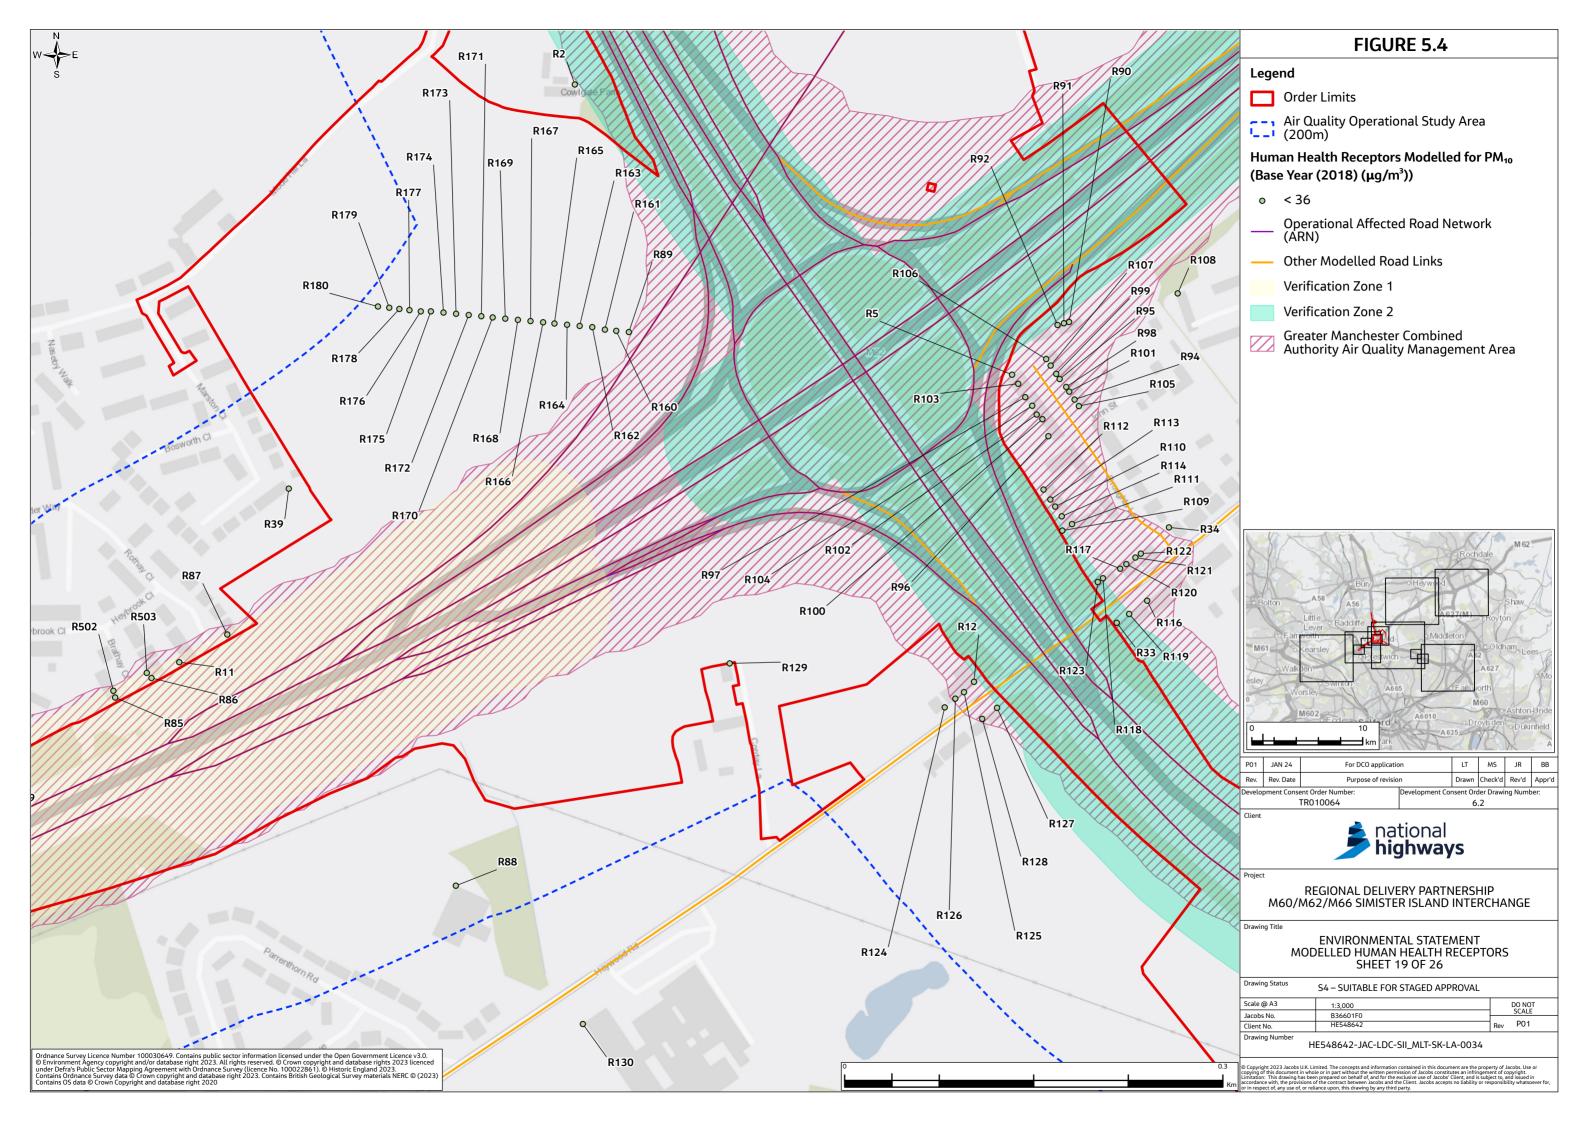

## **Environmental Statement Figures Chapter 5 Air Quality** (Figures 5.4-5.7)

- 1.1.1 This document contains the following figures:
  - Figure 5.4 Modelled Human Health Receptors
  - Figure 5.5 Modelled Ecological Receptors
  - Figure 5.6 Modelled Compliance Risk Assessment Receptors
  - Figure 5.7 Construction Dust Results