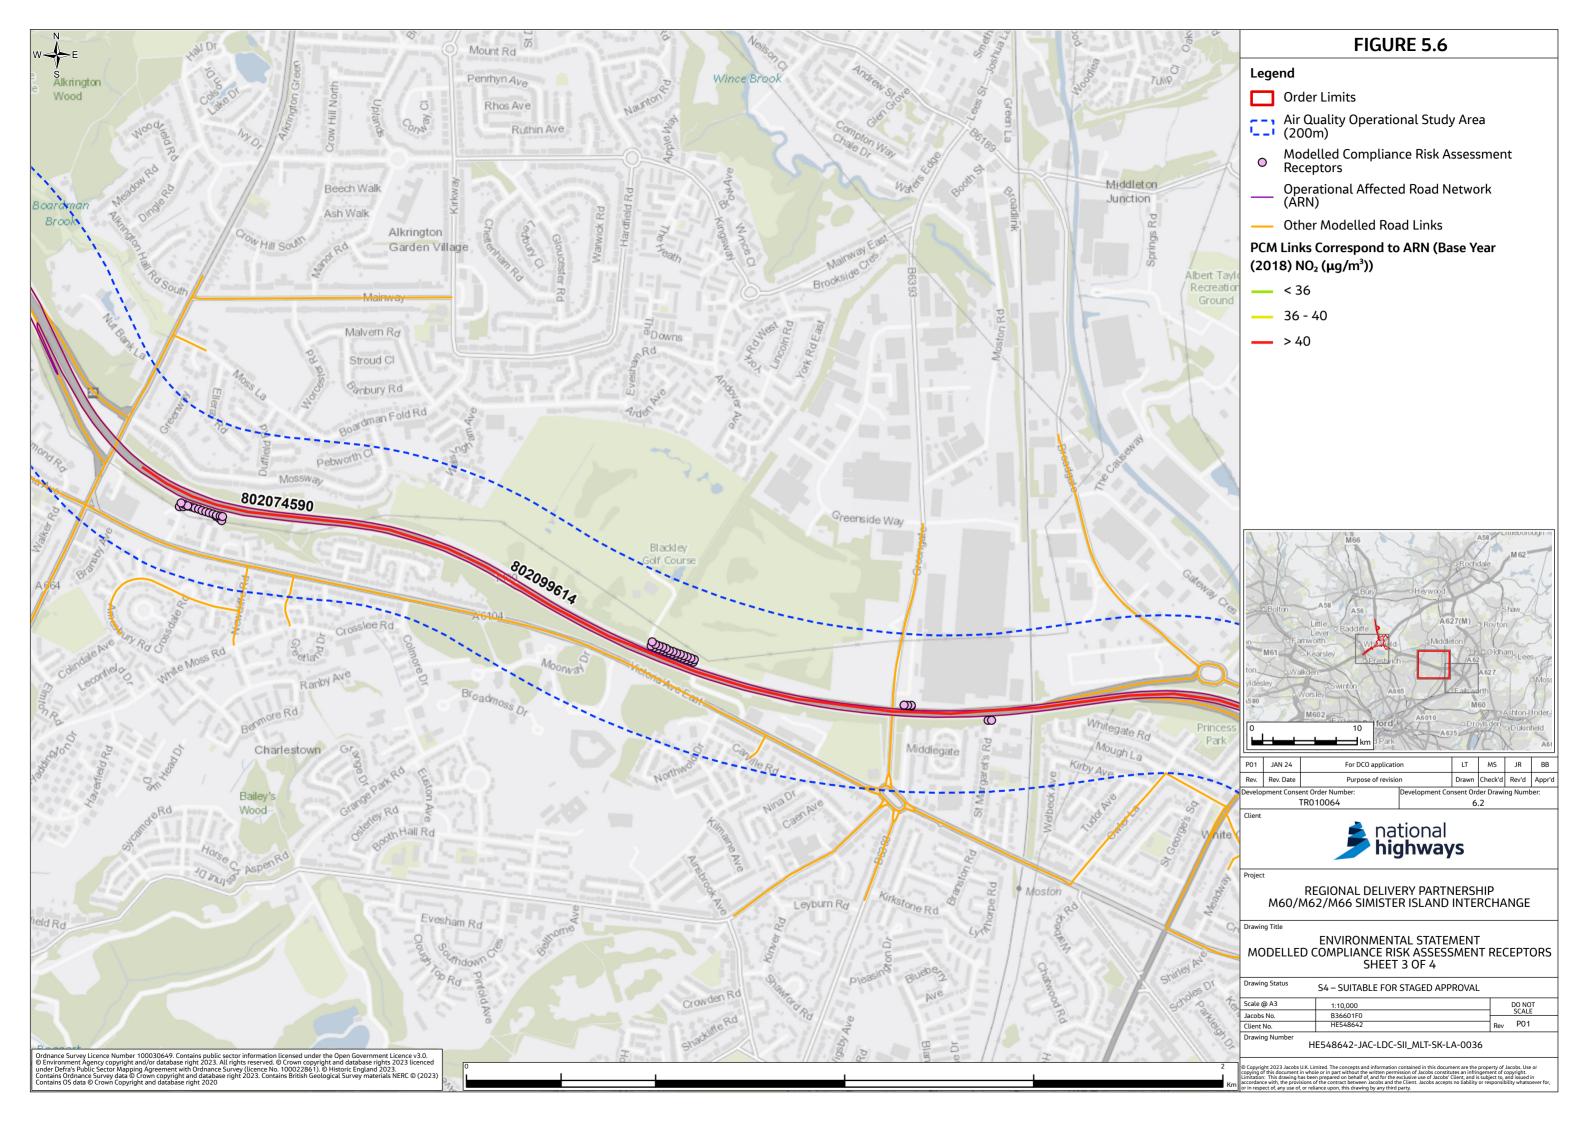

## **Environmental Statement Figures Chapter 5 Air Quality** (Figures 5.4-5.7)

- 1.1.1 This document contains the following figures:
  - Figure 5.4 Modelled Human Health Receptors
  - Figure 5.5 Modelled Ecological Receptors
  - Figure 5.6 Modelled Compliance Risk Assessment Receptors
  - Figure 5.7 Construction Dust Results