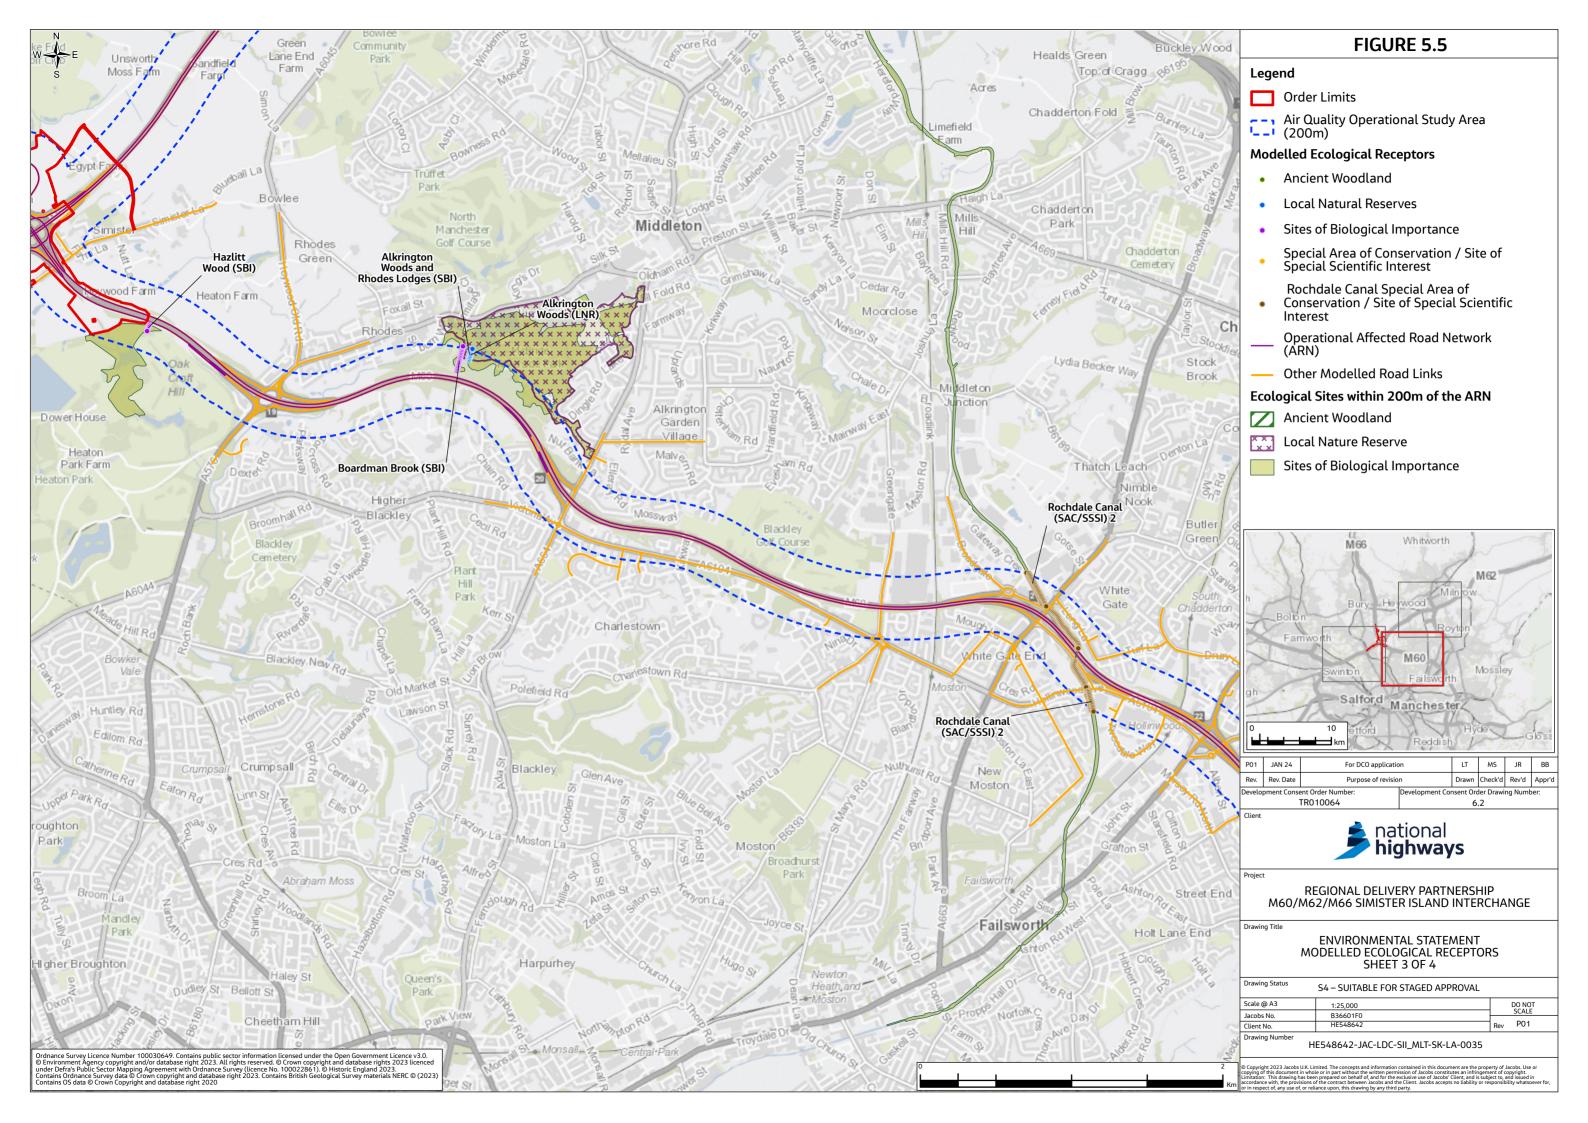

## **Environmental Statement Figures Chapter 5 Air Quality** (Figures 5.4-5.7)

- 1.1.1 This document contains the following figures:
  - Figure 5.4 Modelled Human Health Receptors
  - Figure 5.5 Modelled Ecological Receptors
  - Figure 5.6 Modelled Compliance Risk Assessment Receptors
  - Figure 5.7 Construction Dust Results