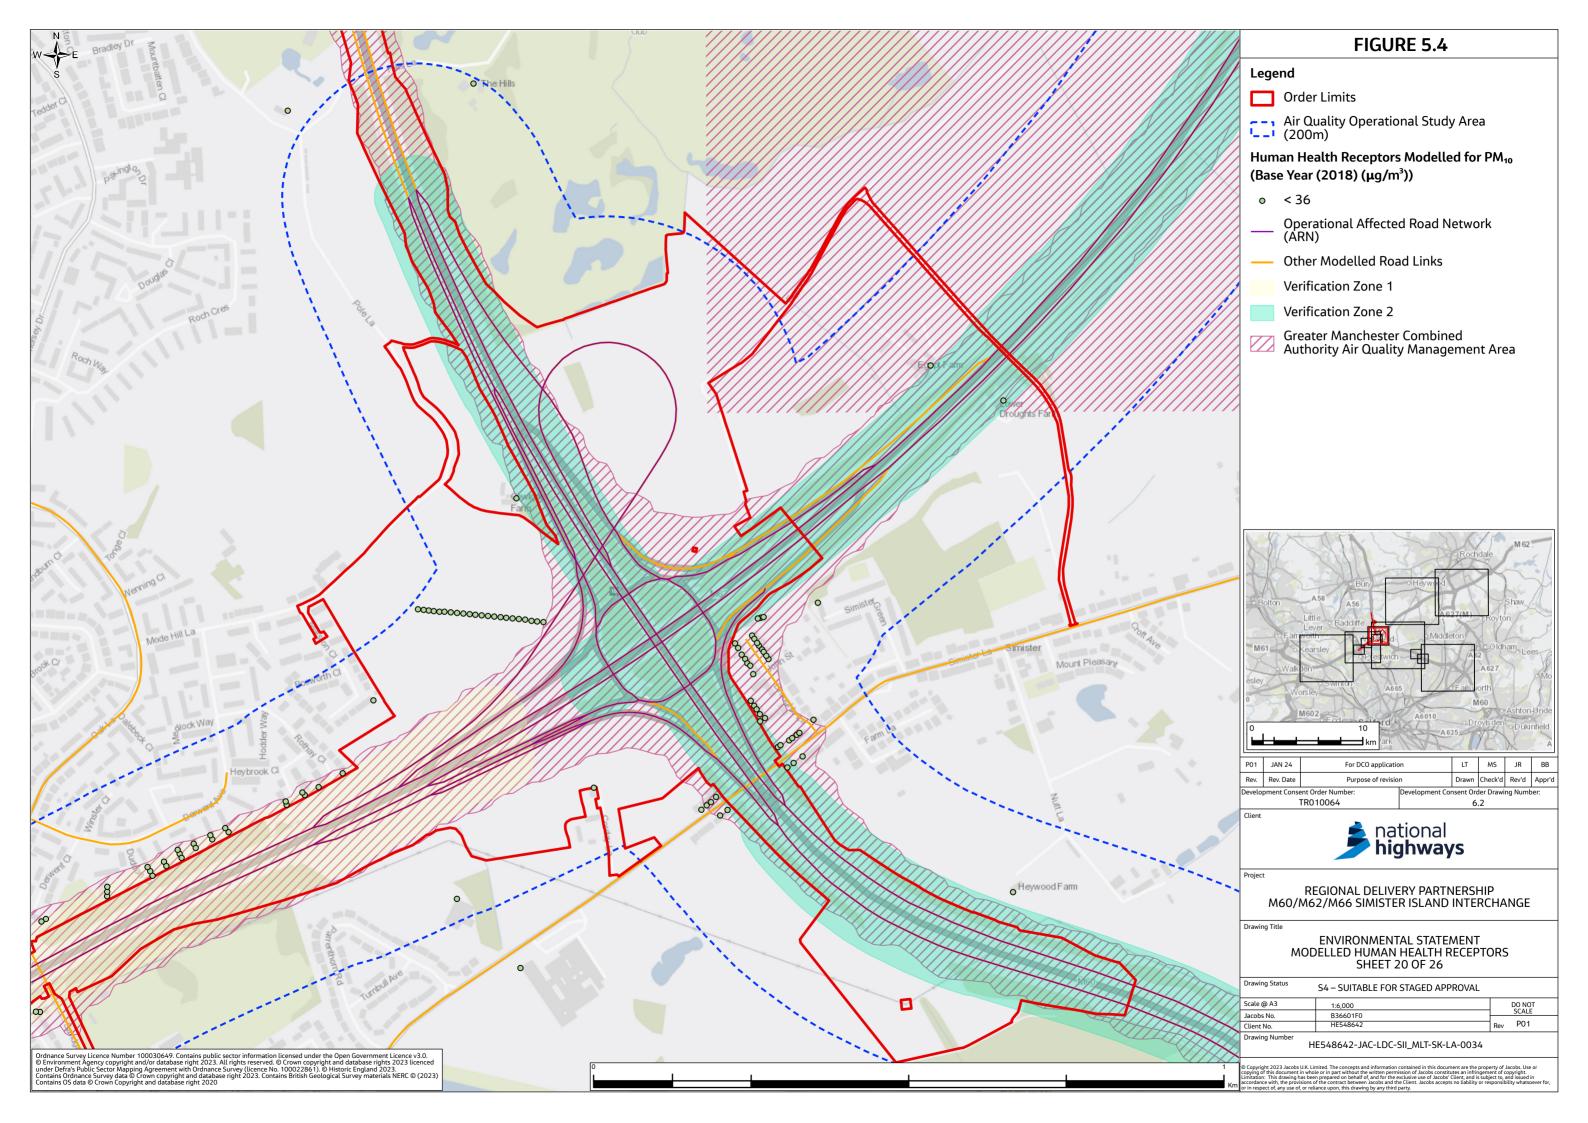

## **Environmental Statement Figures Chapter 5 Air Quality** (Figures 5.4-5.7)

- 1.1.1 This document contains the following figures:
  - Figure 5.4 Modelled Human Health Receptors
  - Figure 5.5 Modelled Ecological Receptors
  - Figure 5.6 Modelled Compliance Risk Assessment Receptors
  - Figure 5.7 Construction Dust Results