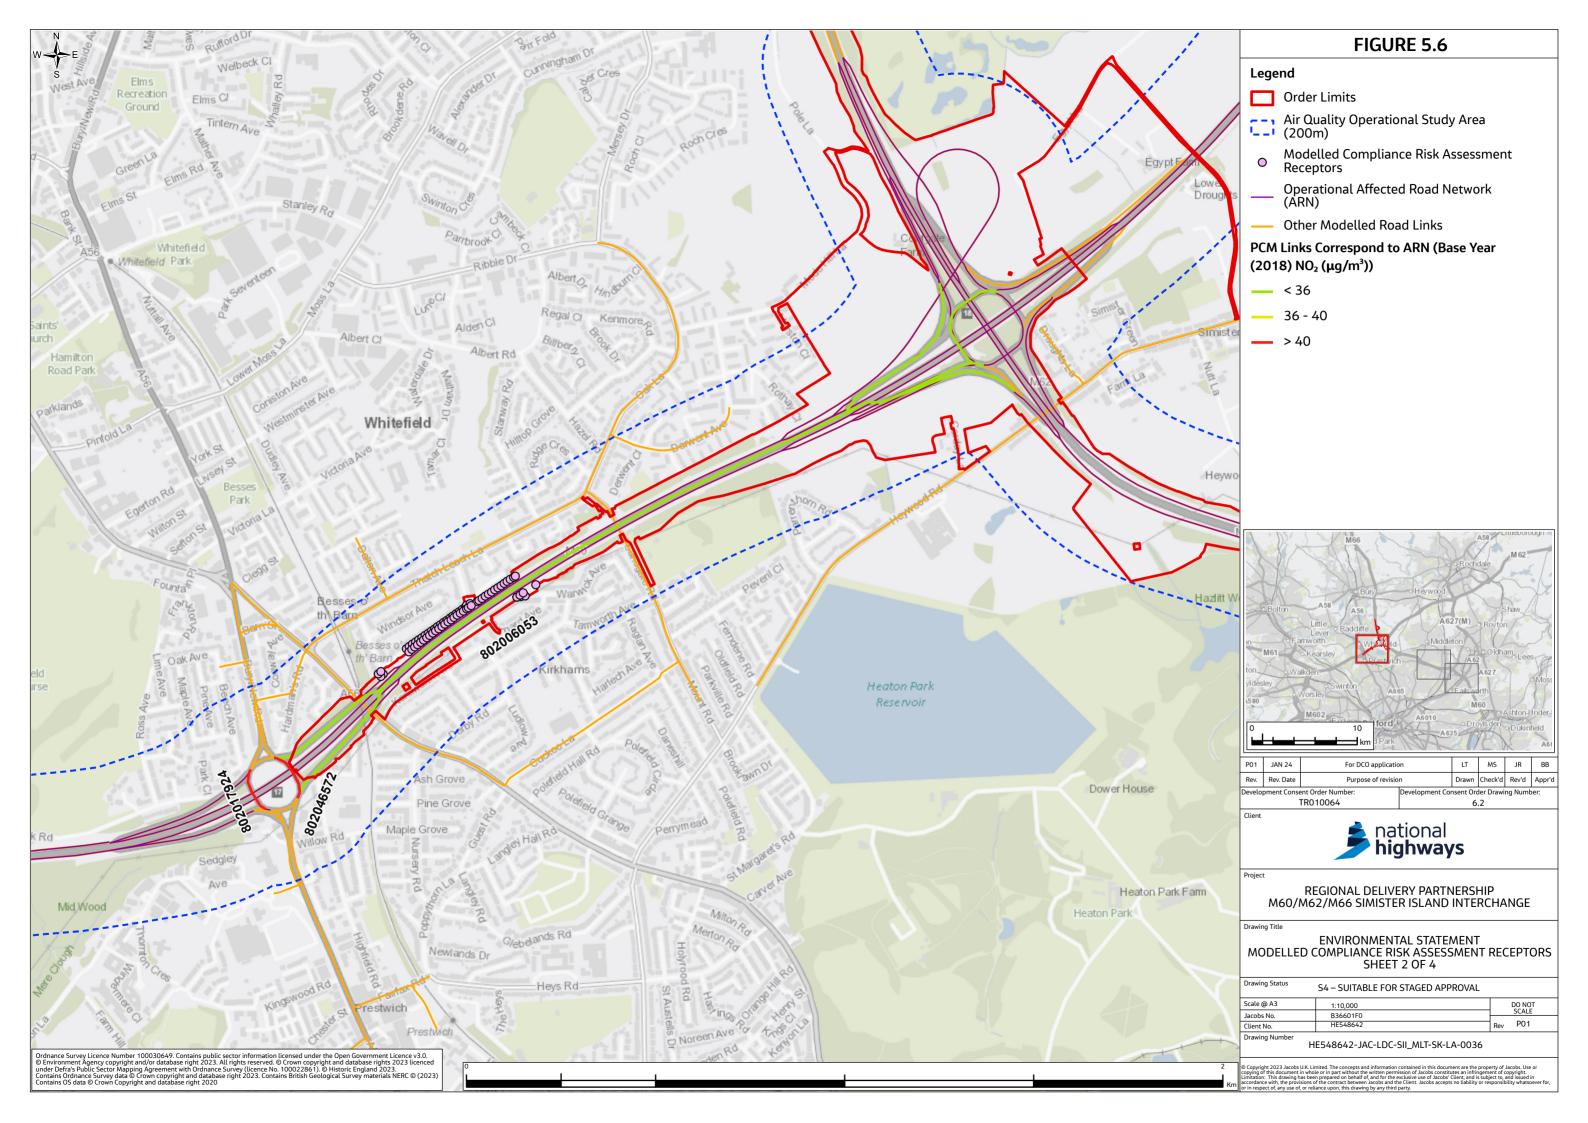

## **Environmental Statement Figures Chapter 5 Air Quality** (Figures 5.4-5.7)

- 1.1.1 This document contains the following figures:
  - Figure 5.4 Modelled Human Health Receptors
  - Figure 5.5 Modelled Ecological Receptors
  - Figure 5.6 Modelled Compliance Risk Assessment Receptors
  - Figure 5.7 Construction Dust Results