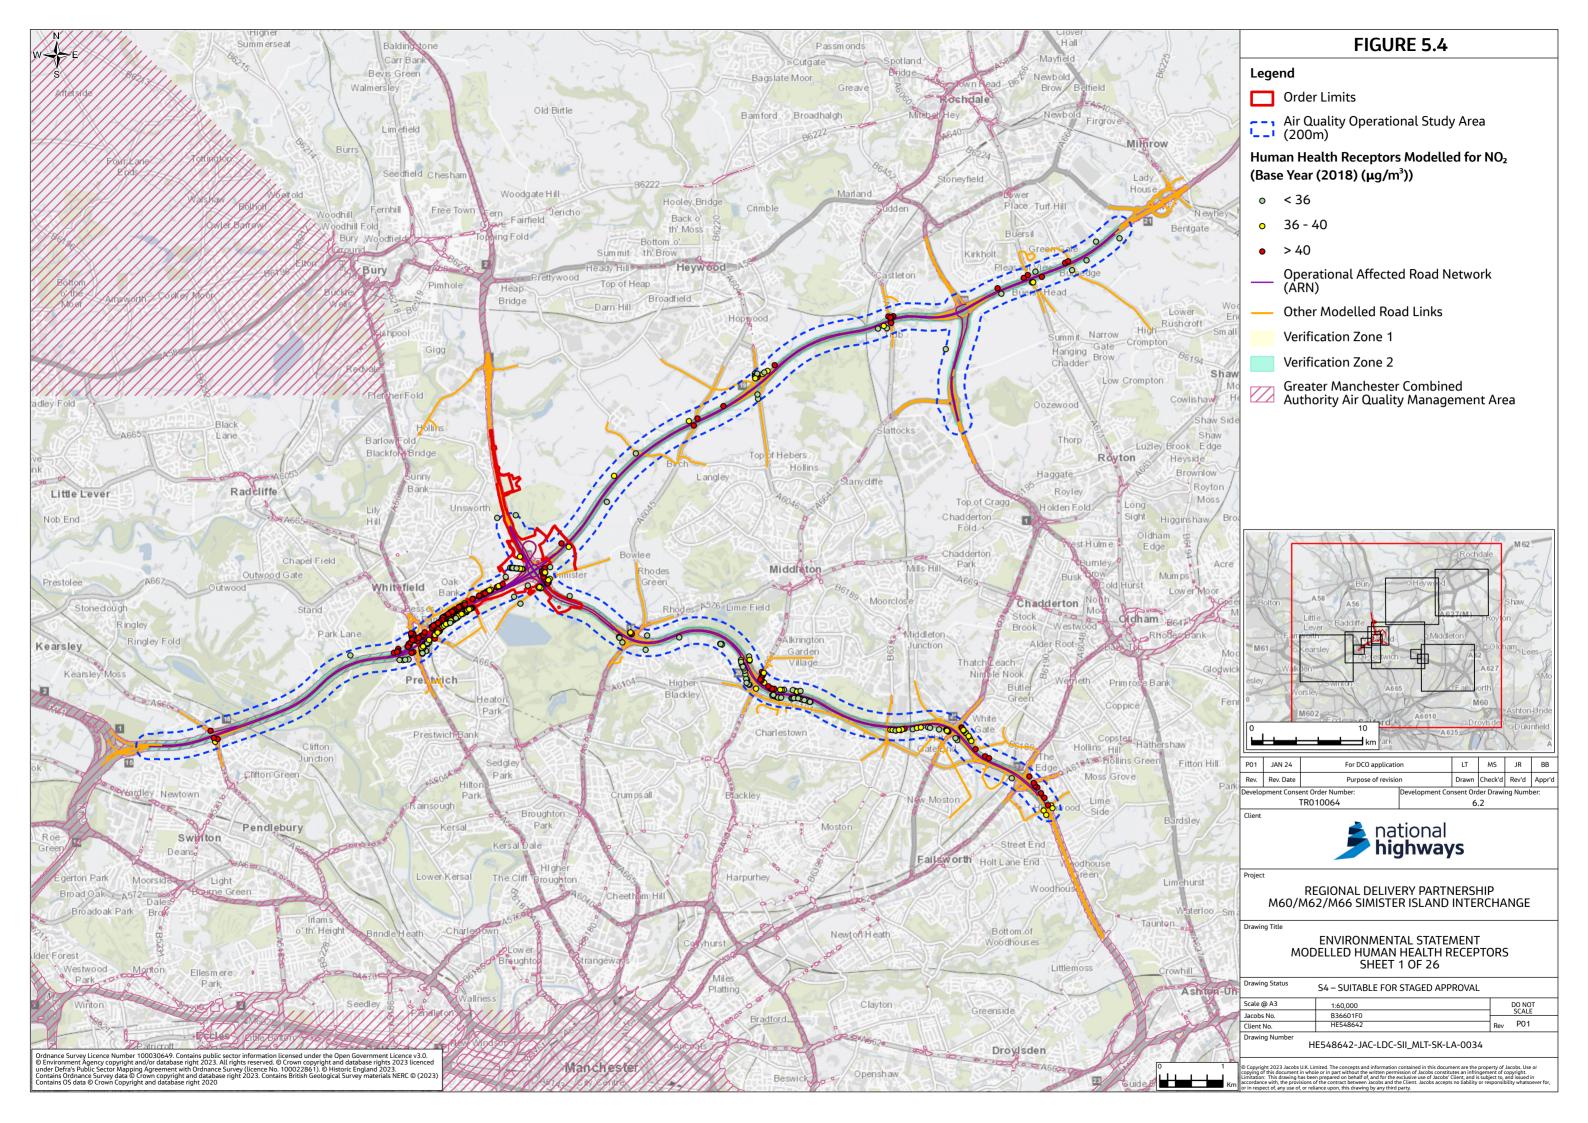

## **Environmental Statement Figures Chapter 5 Air Quality** (Figures 5.4-5.7)

- 1.1.1 This document contains the following figures:
  - Figure 5.4 Modelled Human Health Receptors
  - Figure 5.5 Modelled Ecological Receptors
  - Figure 5.6 Modelled Compliance Risk Assessment Receptors
  - Figure 5.7 Construction Dust Results