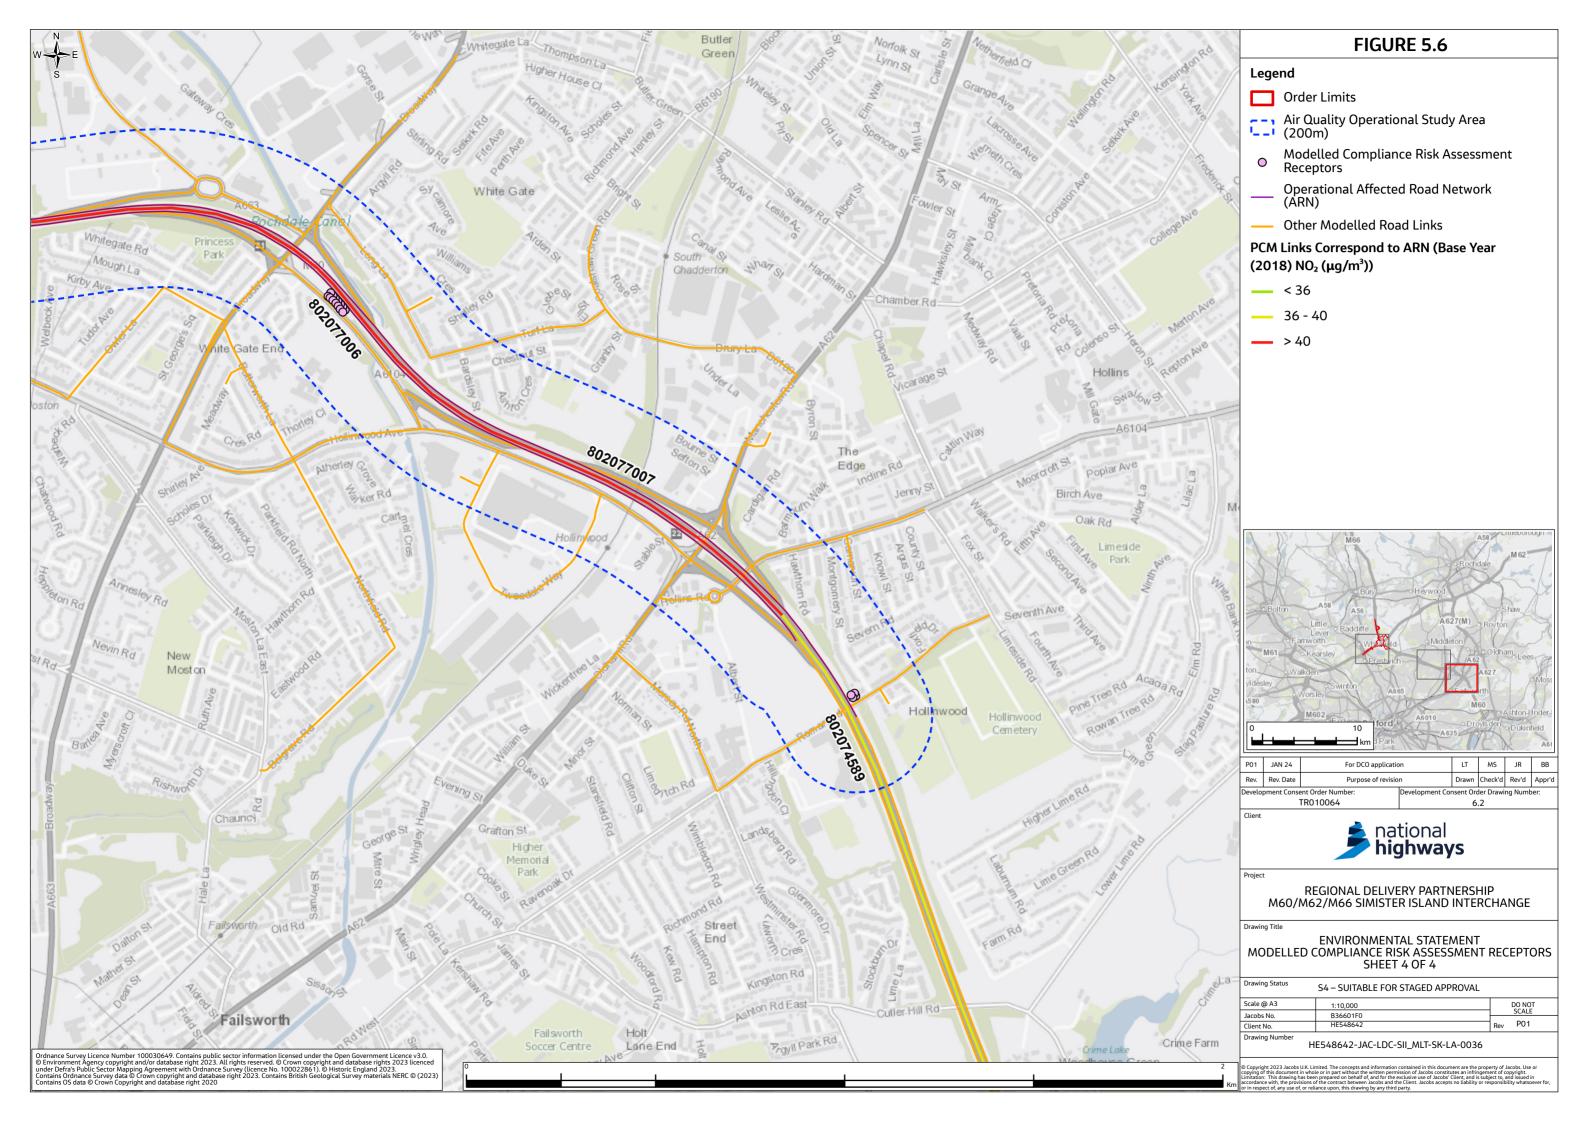

## **Environmental Statement Figures Chapter 5 Air Quality** (Figures 5.4-5.7)

- 1.1.1 This document contains the following figures:
  - Figure 5.4 Modelled Human Health Receptors
  - Figure 5.5 Modelled Ecological Receptors
  - Figure 5.6 Modelled Compliance Risk Assessment Receptors
  - Figure 5.7 Construction Dust Results