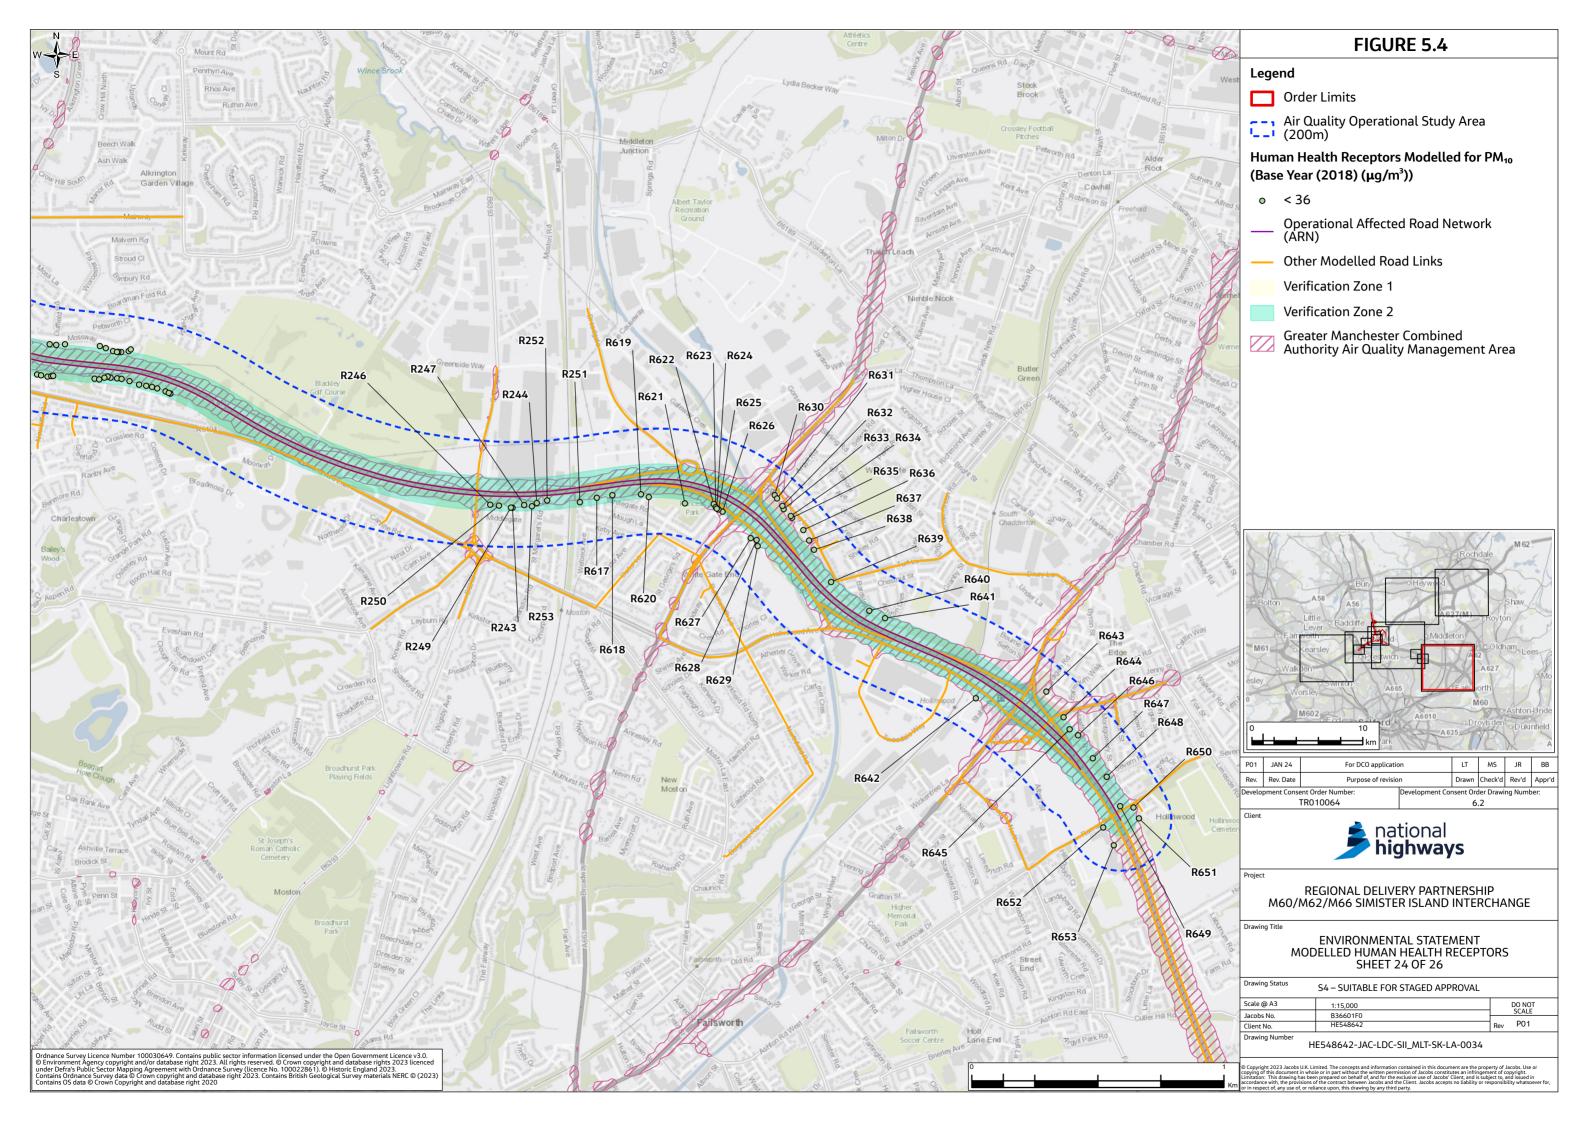

## **Environmental Statement Figures Chapter 5 Air Quality** (Figures 5.4-5.7)

- 1.1.1 This document contains the following figures:
  - Figure 5.4 Modelled Human Health Receptors
  - Figure 5.5 Modelled Ecological Receptors
  - Figure 5.6 Modelled Compliance Risk Assessment Receptors
  - Figure 5.7 Construction Dust Results