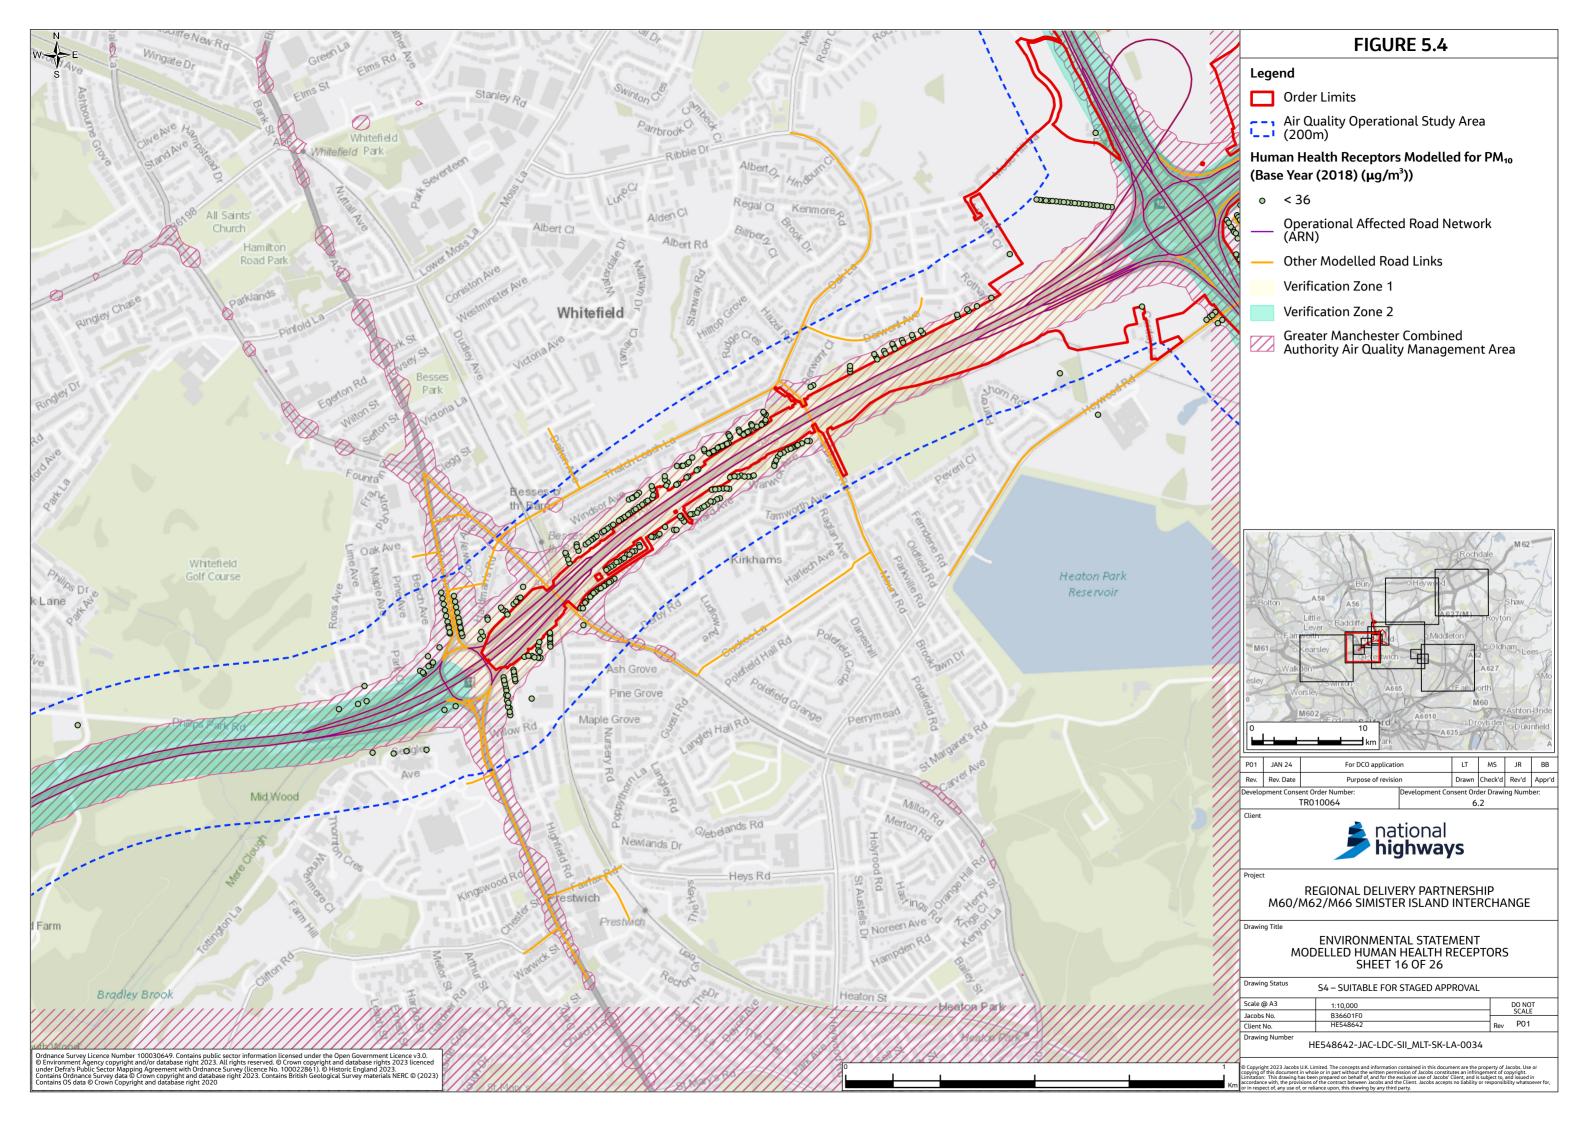

## **Environmental Statement Figures Chapter 5 Air Quality** (Figures 5.4-5.7)

- 1.1.1 This document contains the following figures:
  - Figure 5.4 Modelled Human Health Receptors
  - Figure 5.5 Modelled Ecological Receptors
  - Figure 5.6 Modelled Compliance Risk Assessment Receptors
  - Figure 5.7 Construction Dust Results