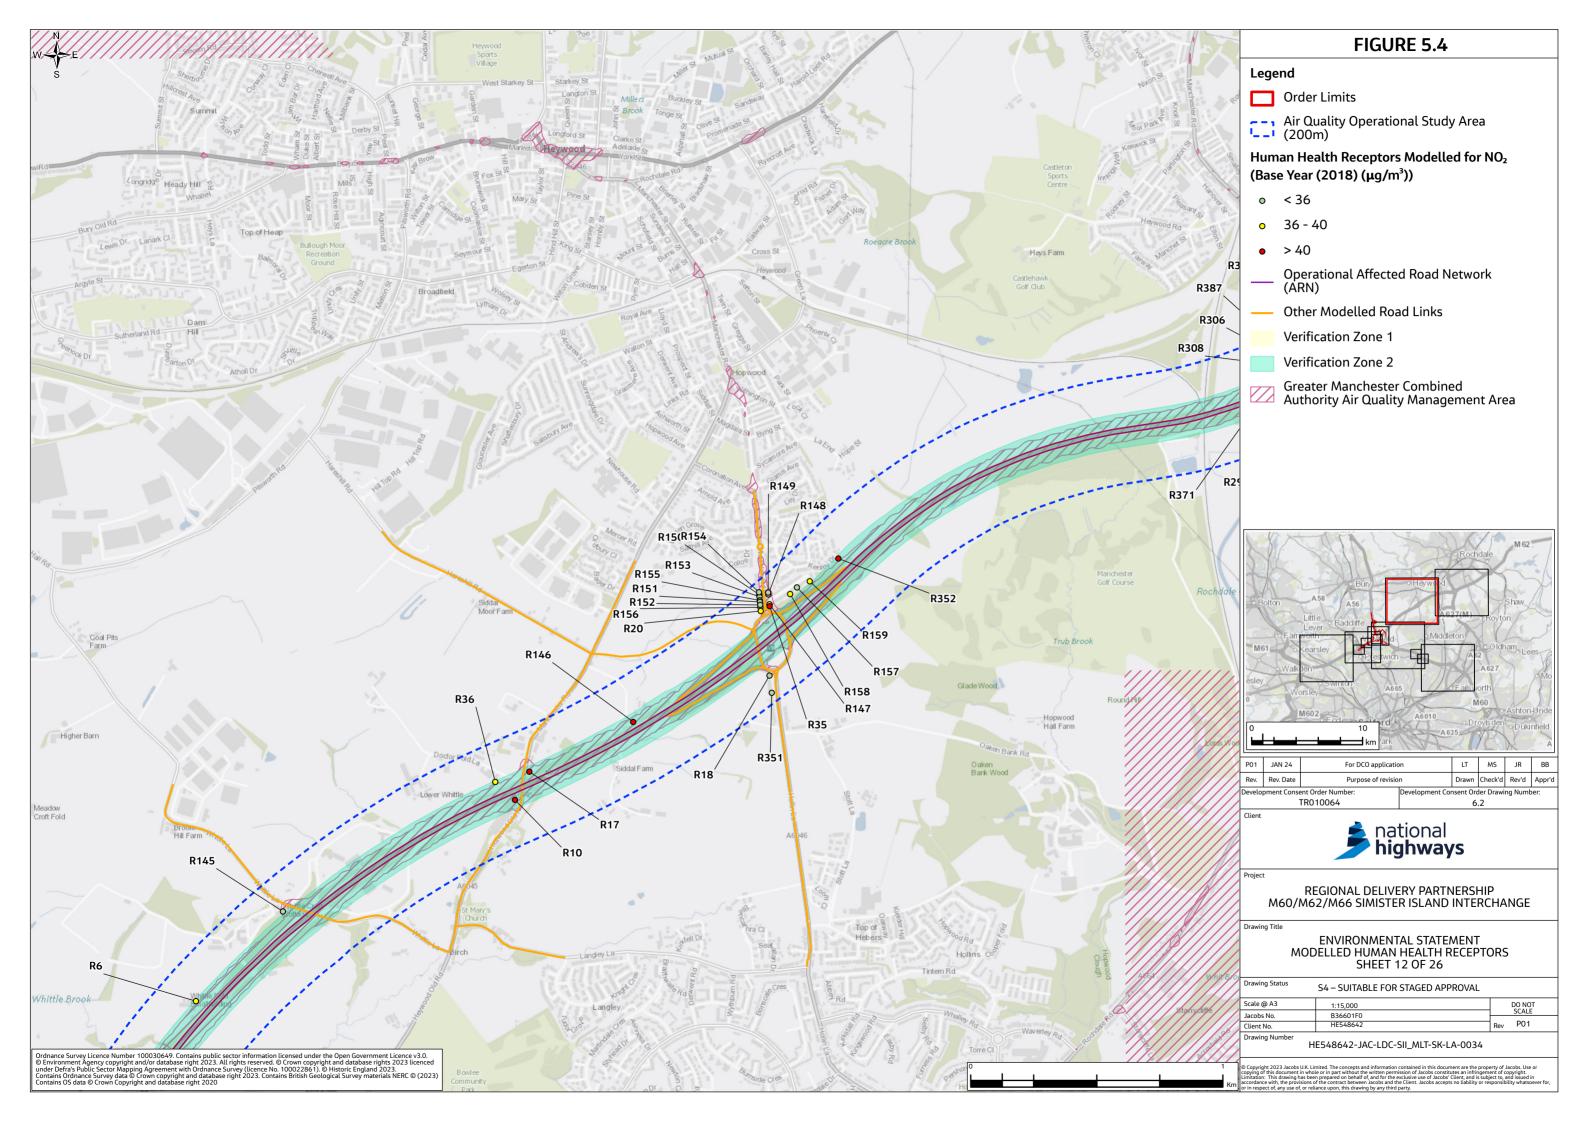

## **Environmental Statement Figures Chapter 5 Air Quality** (Figures 5.4-5.7)

- 1.1.1 This document contains the following figures:
  - Figure 5.4 Modelled Human Health Receptors
  - Figure 5.5 Modelled Ecological Receptors
  - Figure 5.6 Modelled Compliance Risk Assessment Receptors
  - Figure 5.7 Construction Dust Results