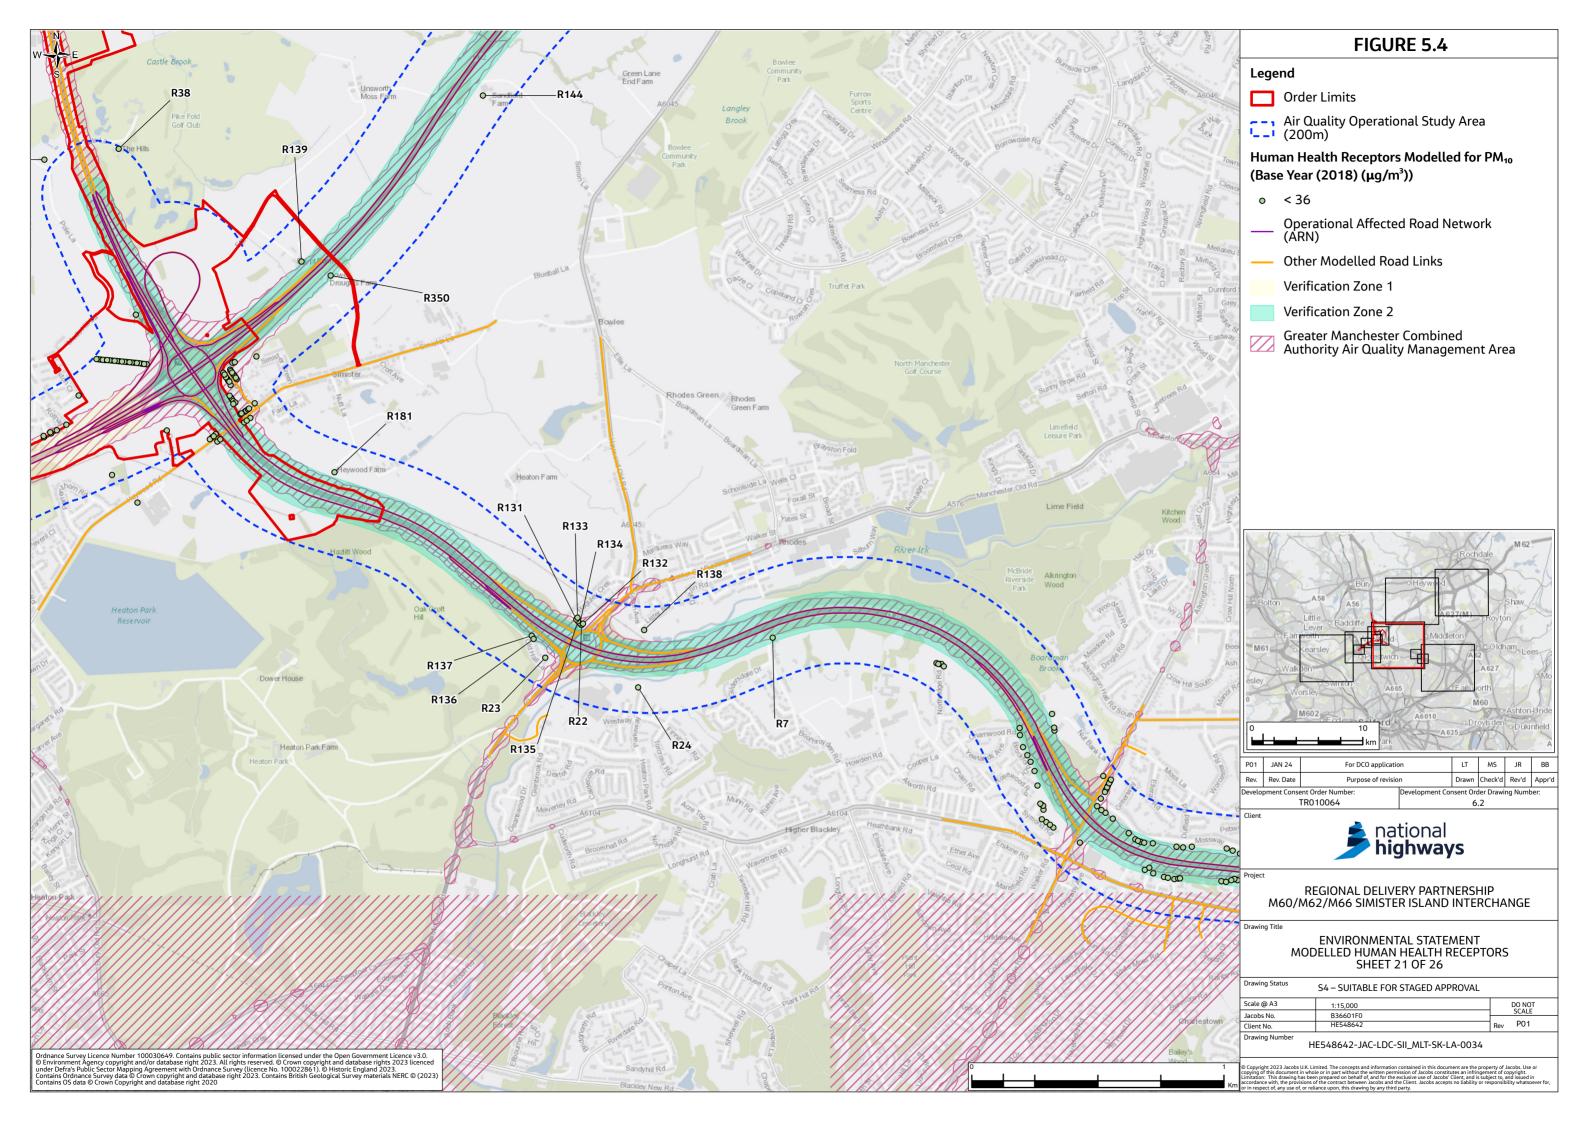

## **Environmental Statement Figures Chapter 5 Air Quality** (Figures 5.4-5.7)

- 1.1.1 This document contains the following figures:
  - Figure 5.4 Modelled Human Health Receptors
  - Figure 5.5 Modelled Ecological Receptors
  - Figure 5.6 Modelled Compliance Risk Assessment Receptors
  - Figure 5.7 Construction Dust Results