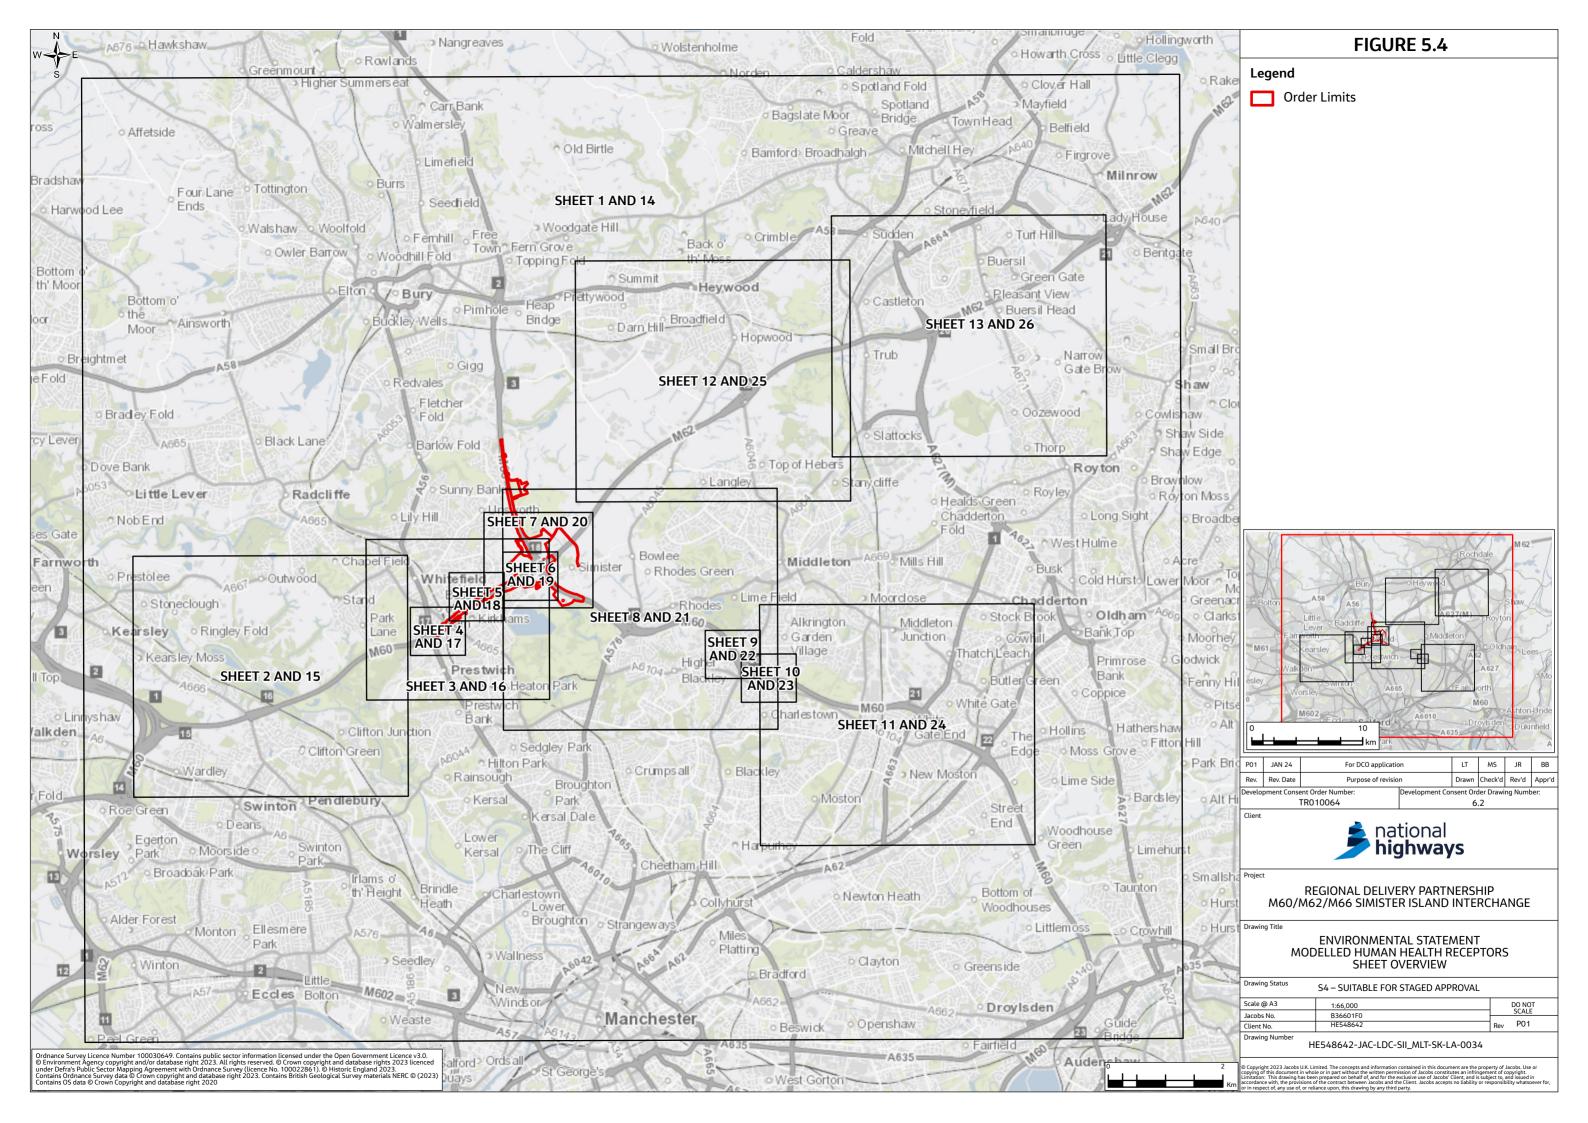

## **Environmental Statement Figures Chapter 5 Air Quality** (Figures 5.4-5.7)

- 1.1.1 This document contains the following figures:
  - Figure 5.4 Modelled Human Health Receptors
  - Figure 5.5 Modelled Ecological Receptors
  - Figure 5.6 Modelled Compliance Risk Assessment Receptors
  - Figure 5.7 Construction Dust Results