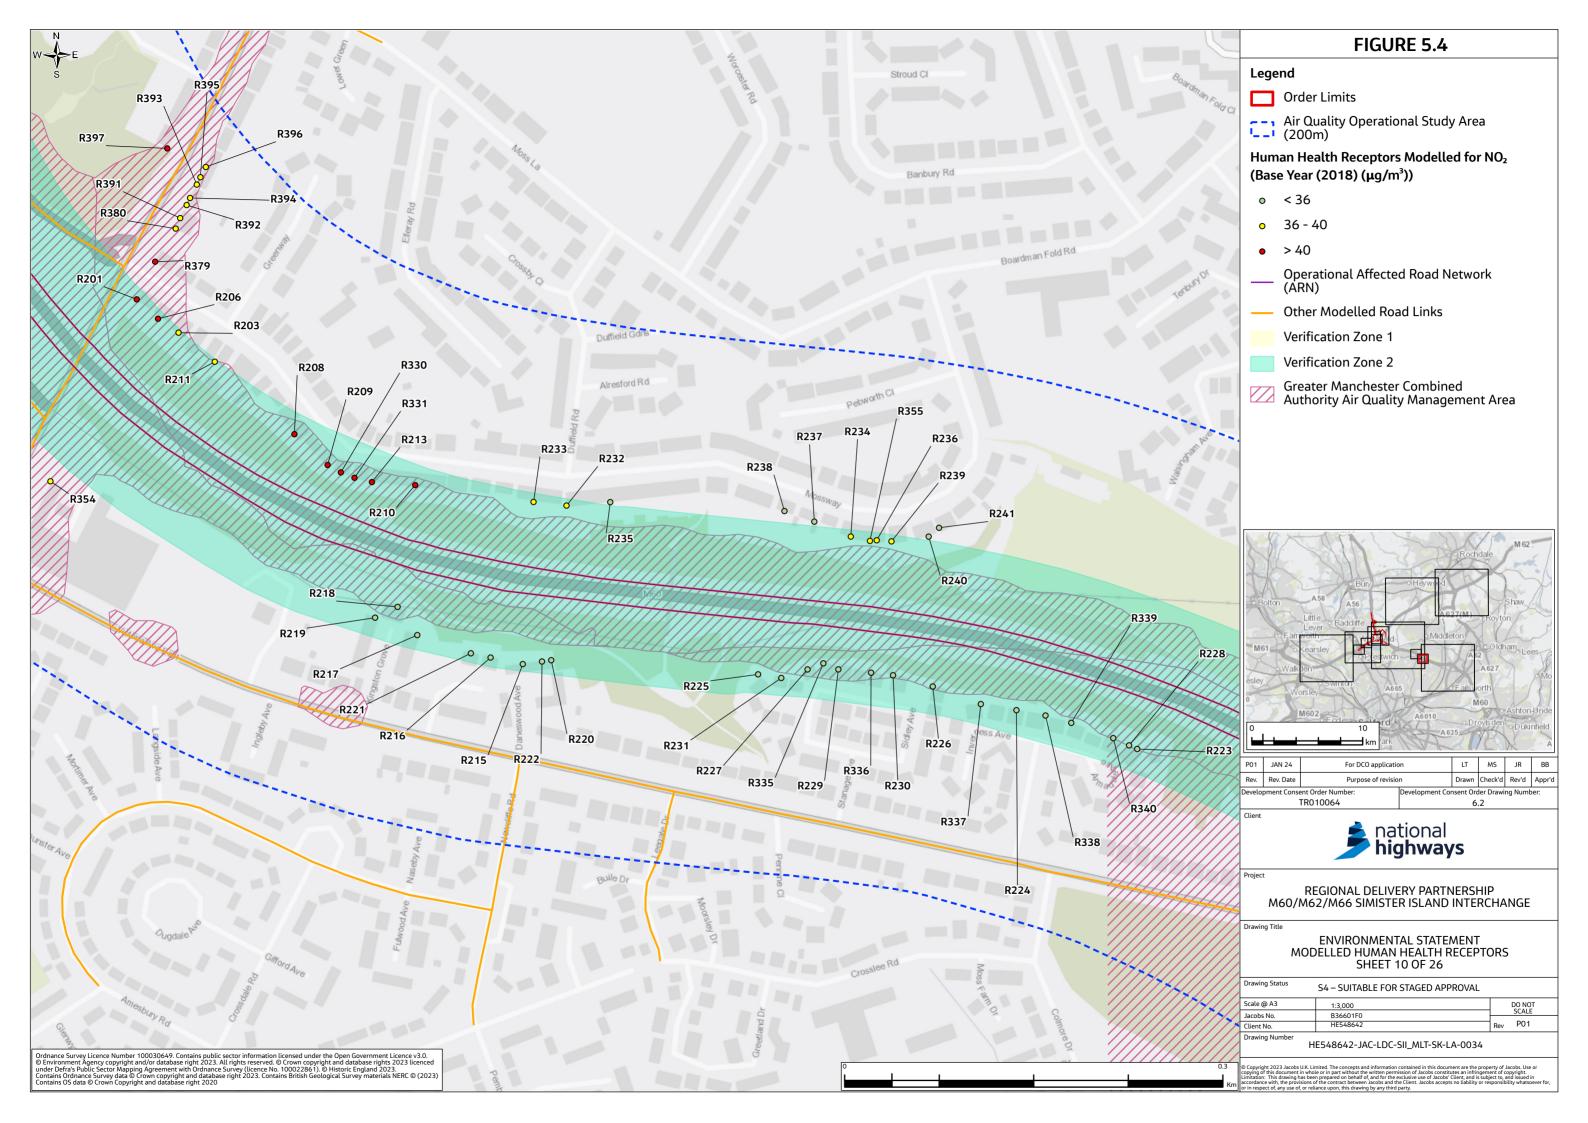

## **Environmental Statement Figures Chapter 5 Air Quality** (Figures 5.4-5.7)

- 1.1.1 This document contains the following figures:
  - Figure 5.4 Modelled Human Health Receptors
  - Figure 5.5 Modelled Ecological Receptors
  - Figure 5.6 Modelled Compliance Risk Assessment Receptors
  - Figure 5.7 Construction Dust Results