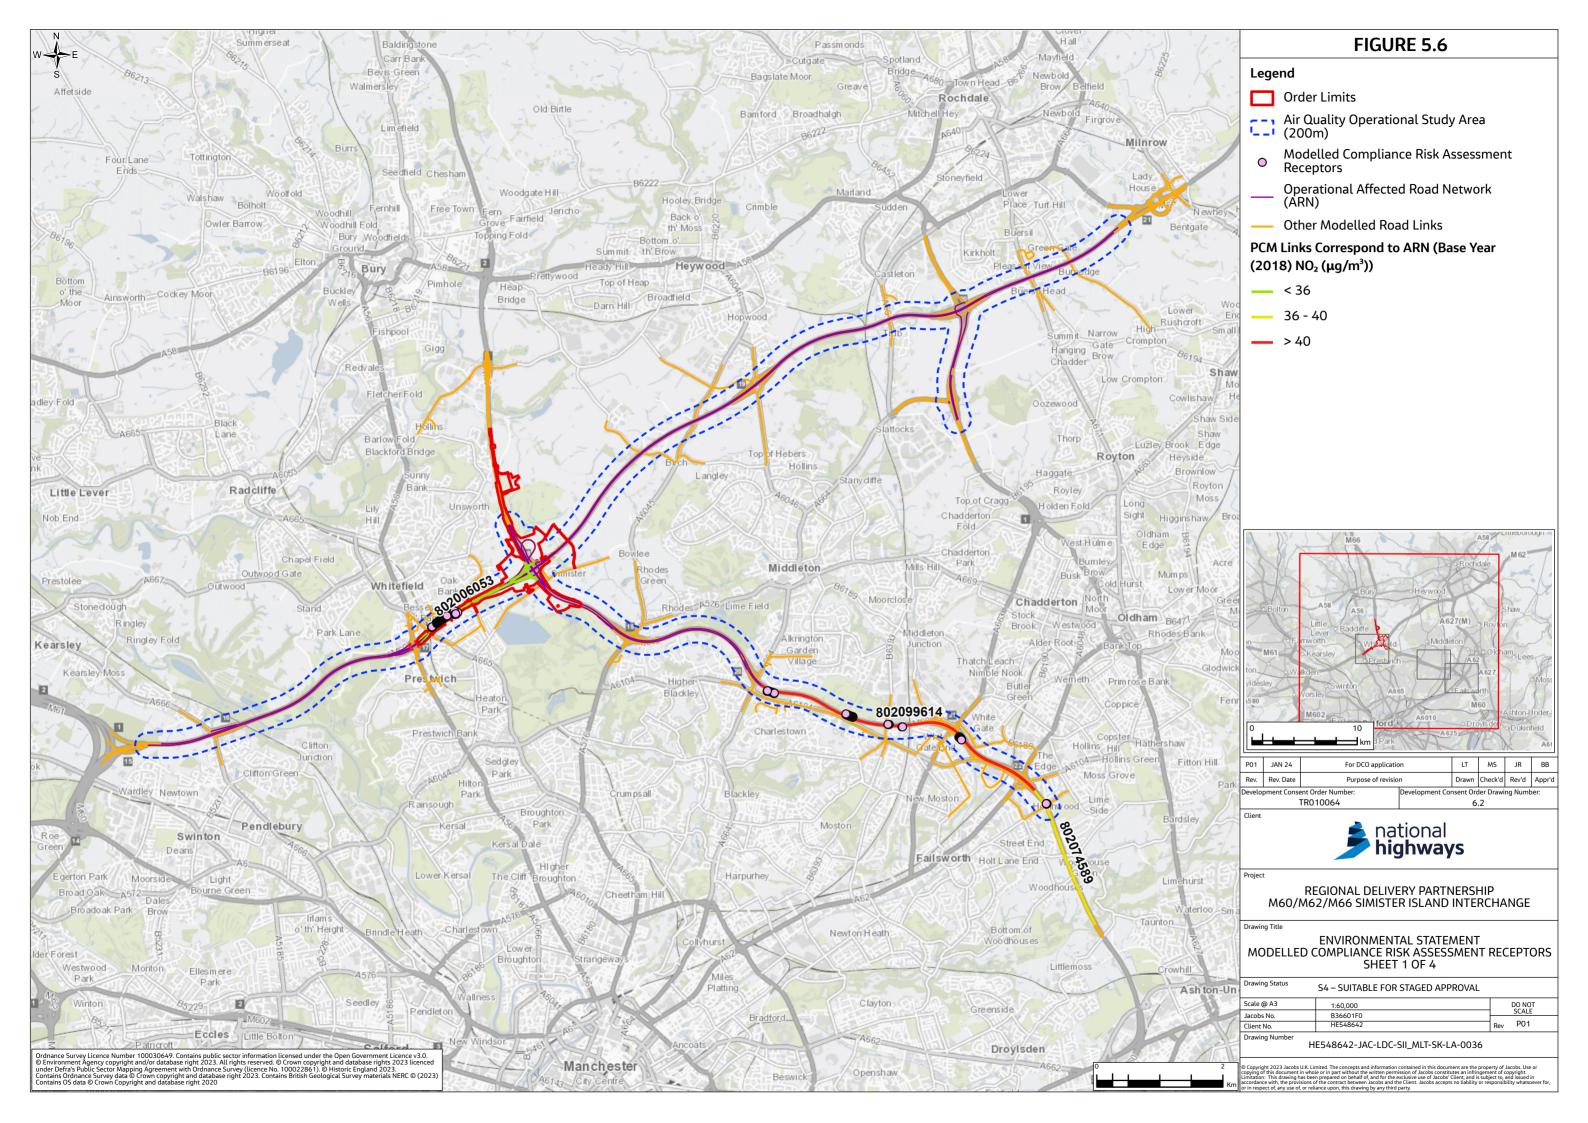

## **Environmental Statement Figures Chapter 5 Air Quality** (Figures 5.4-5.7)

- 1.1.1 This document contains the following figures:
  - Figure 5.4 Modelled Human Health Receptors
  - Figure 5.5 Modelled Ecological Receptors
  - Figure 5.6 Modelled Compliance Risk Assessment Receptors
  - Figure 5.7 Construction Dust Results