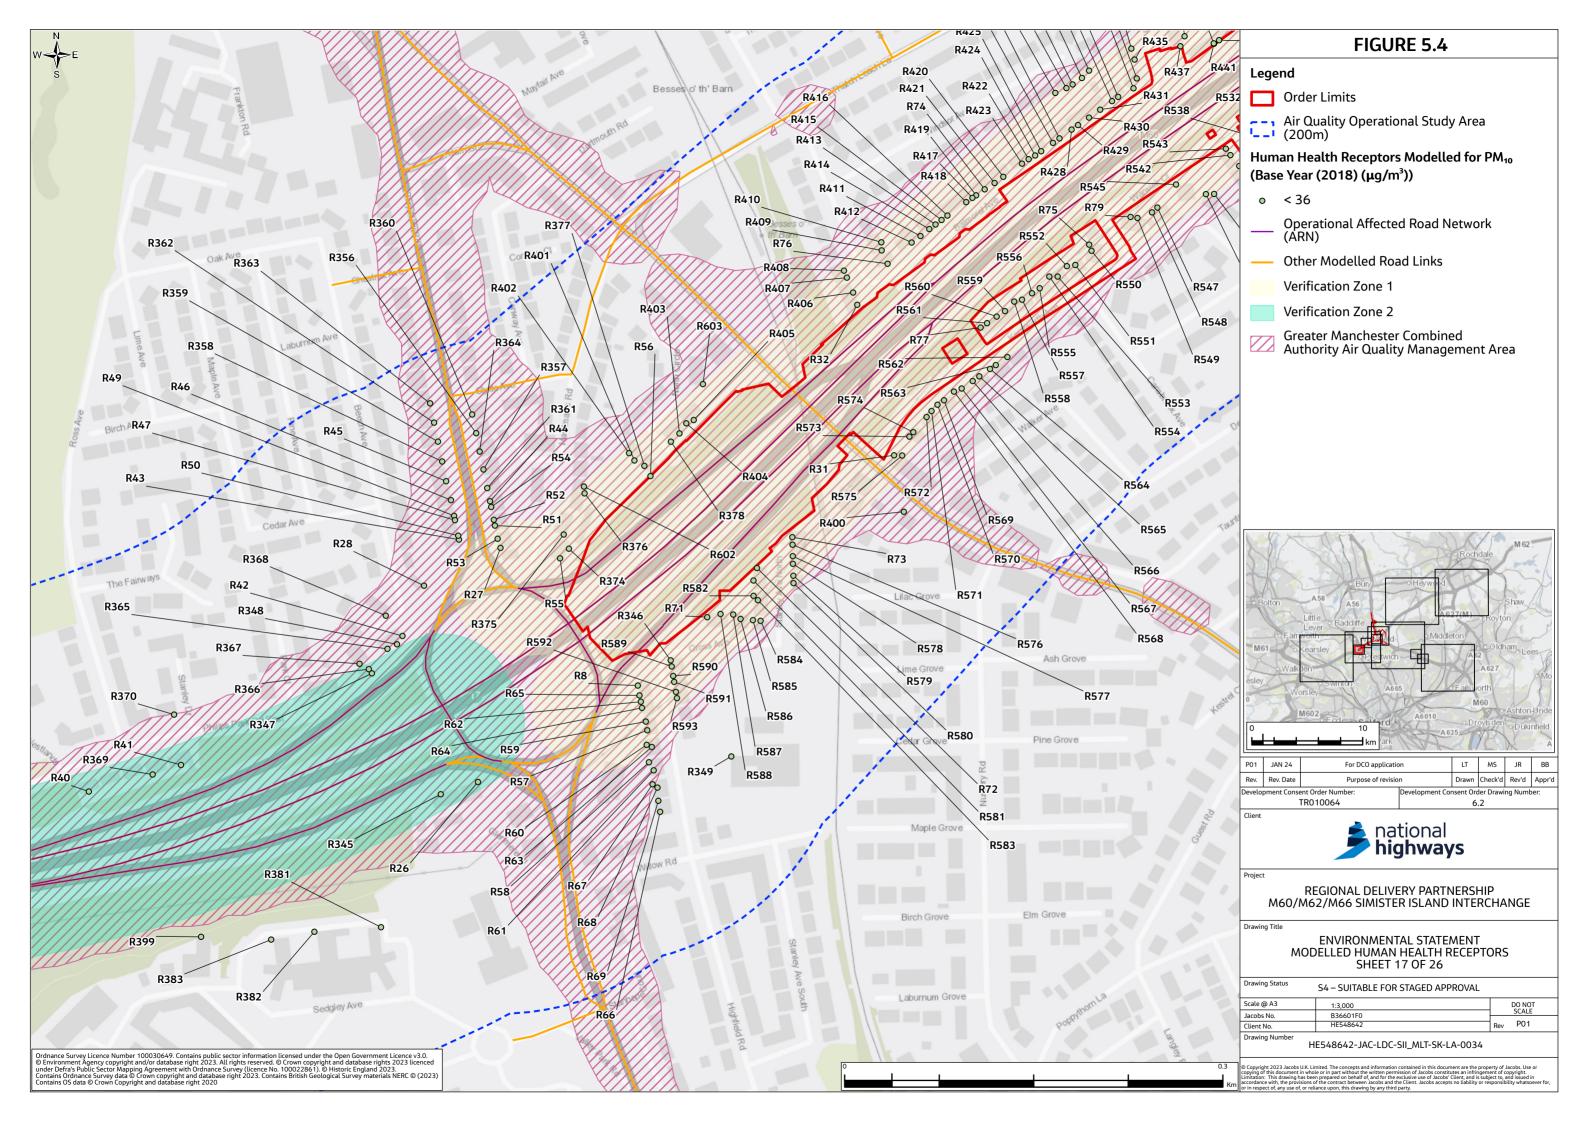

## **Environmental Statement Figures Chapter 5 Air Quality** (Figures 5.4-5.7)

- 1.1.1 This document contains the following figures:
  - Figure 5.4 Modelled Human Health Receptors
  - Figure 5.5 Modelled Ecological Receptors
  - Figure 5.6 Modelled Compliance Risk Assessment Receptors
  - Figure 5.7 Construction Dust Results