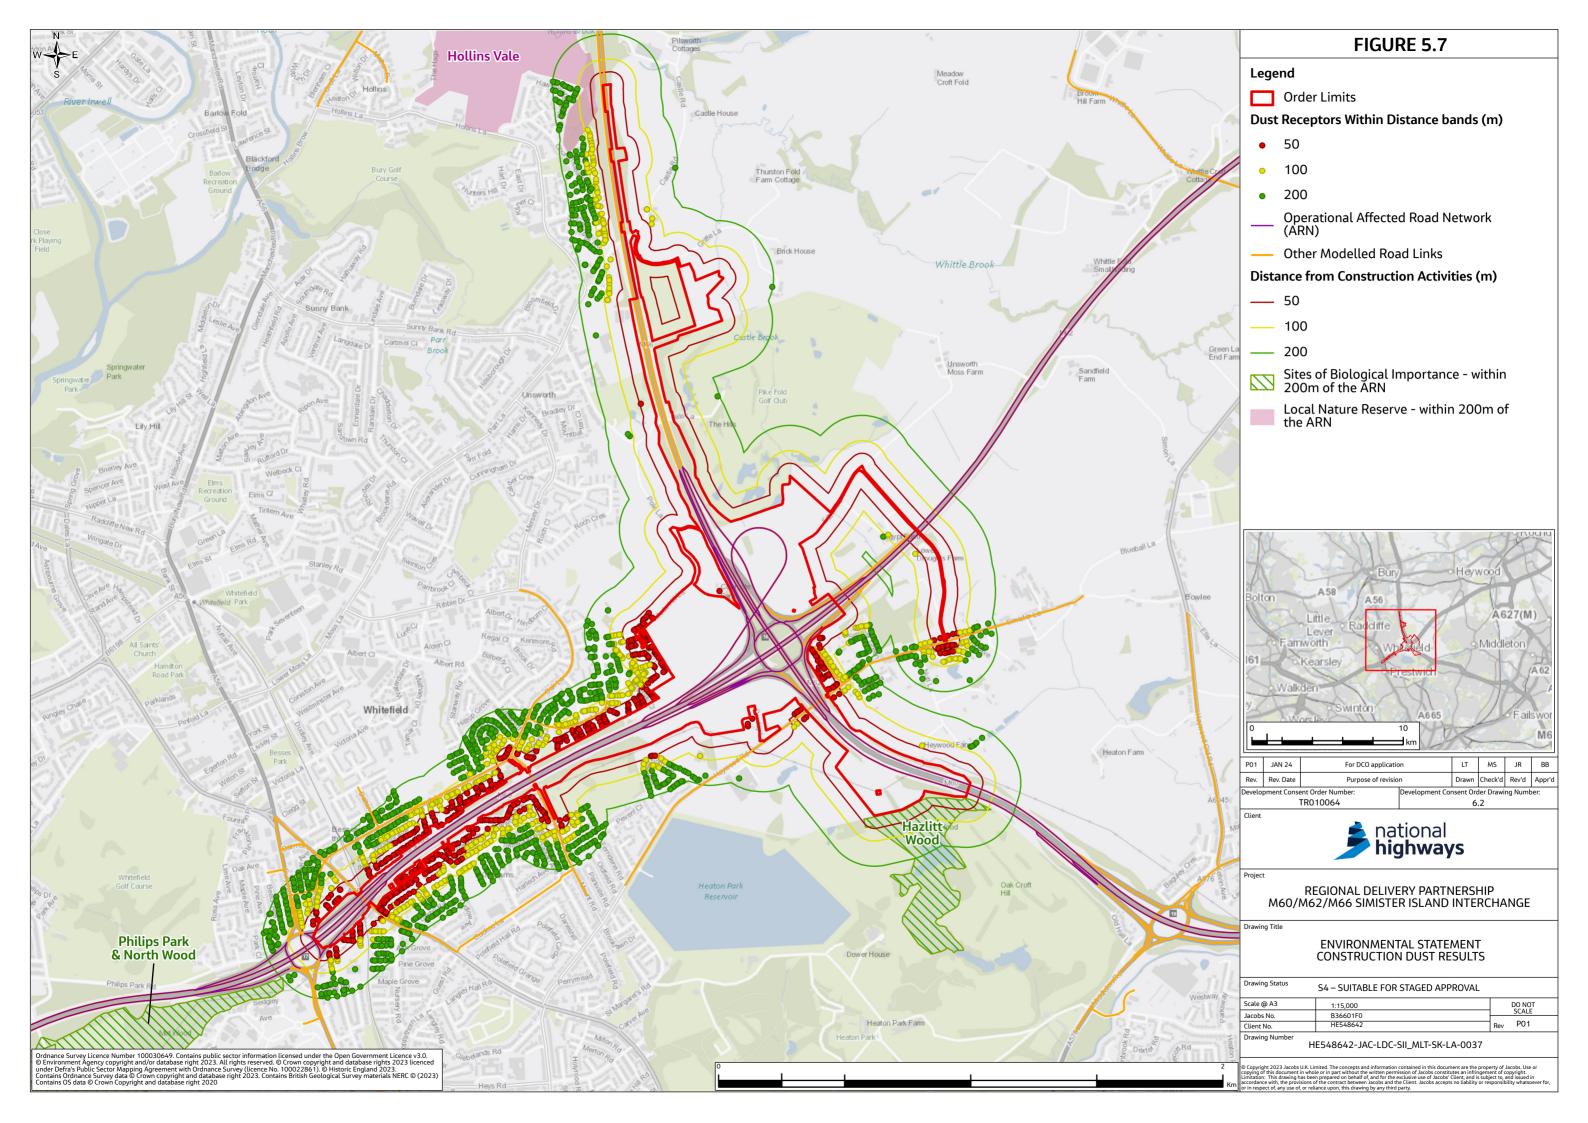

## **Environmental Statement Figures Chapter 5 Air Quality** (Figures 5.4-5.7)

- 1.1.1 This document contains the following figures:
  - Figure 5.4 Modelled Human Health Receptors
  - Figure 5.5 Modelled Ecological Receptors
  - Figure 5.6 Modelled Compliance Risk Assessment Receptors
  - Figure 5.7 Construction Dust Results