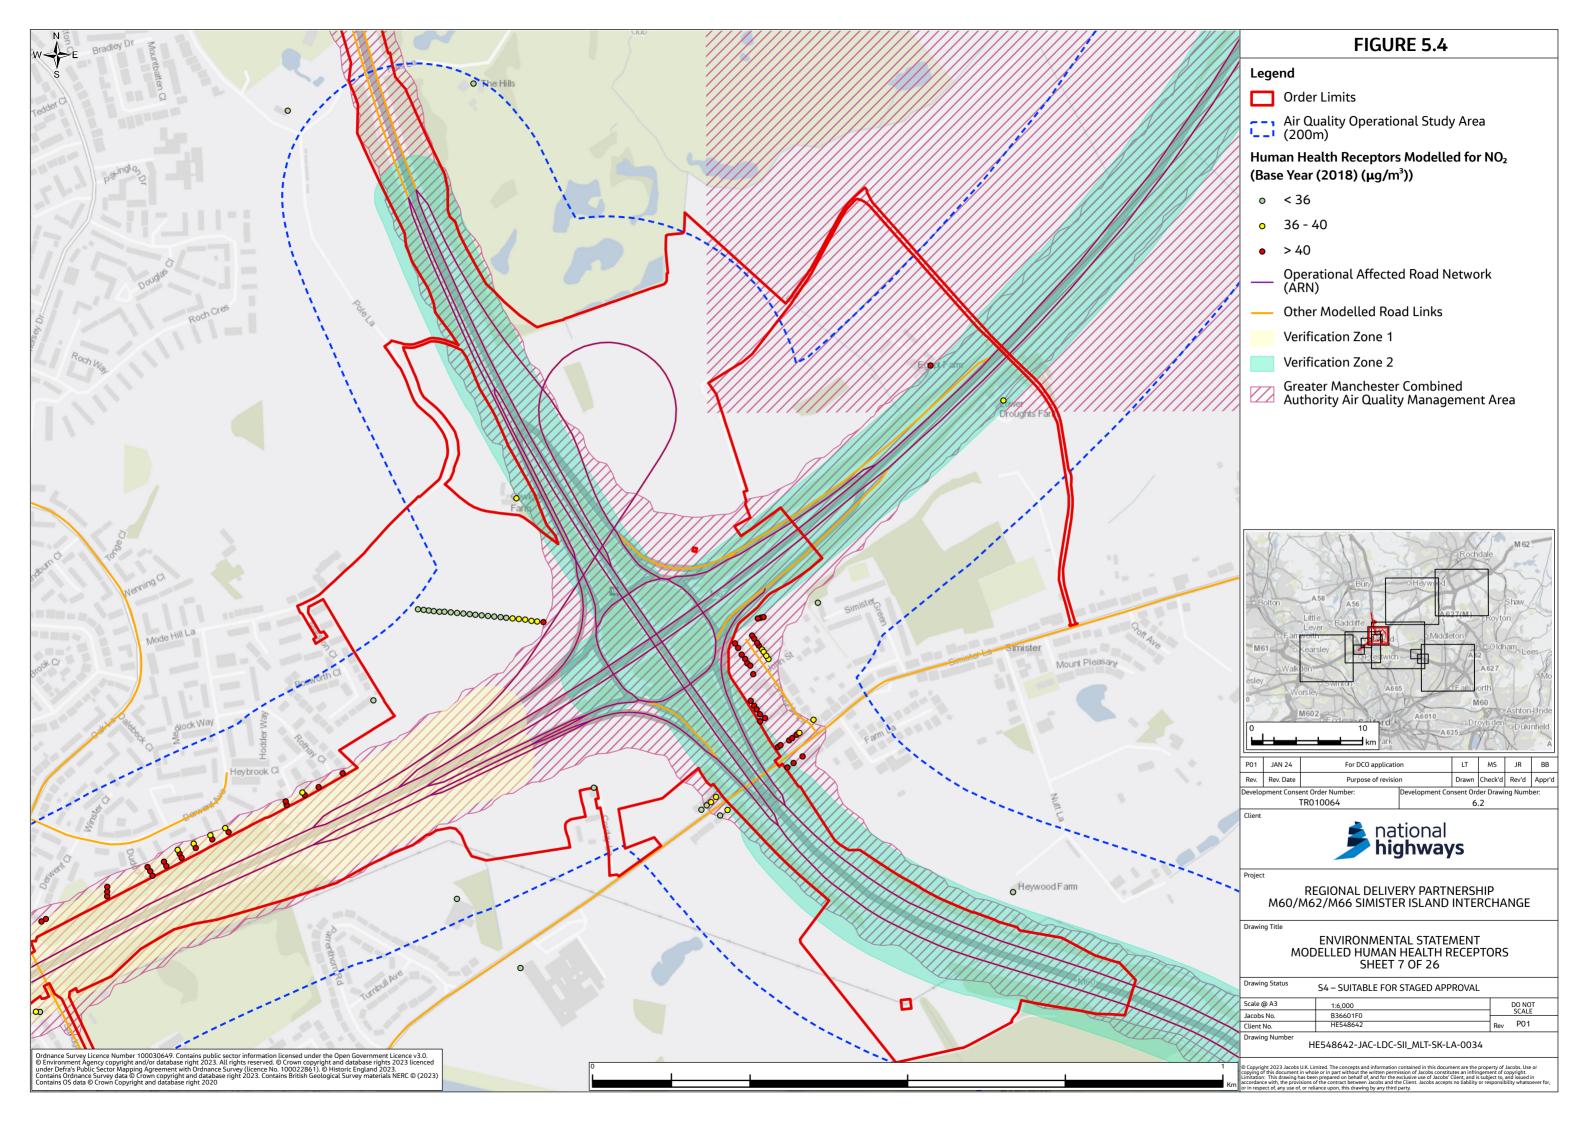

## **Environmental Statement Figures Chapter 5 Air Quality** (Figures 5.4-5.7)

- 1.1.1 This document contains the following figures:
  - Figure 5.4 Modelled Human Health Receptors
  - Figure 5.5 Modelled Ecological Receptors
  - Figure 5.6 Modelled Compliance Risk Assessment Receptors
  - Figure 5.7 Construction Dust Results