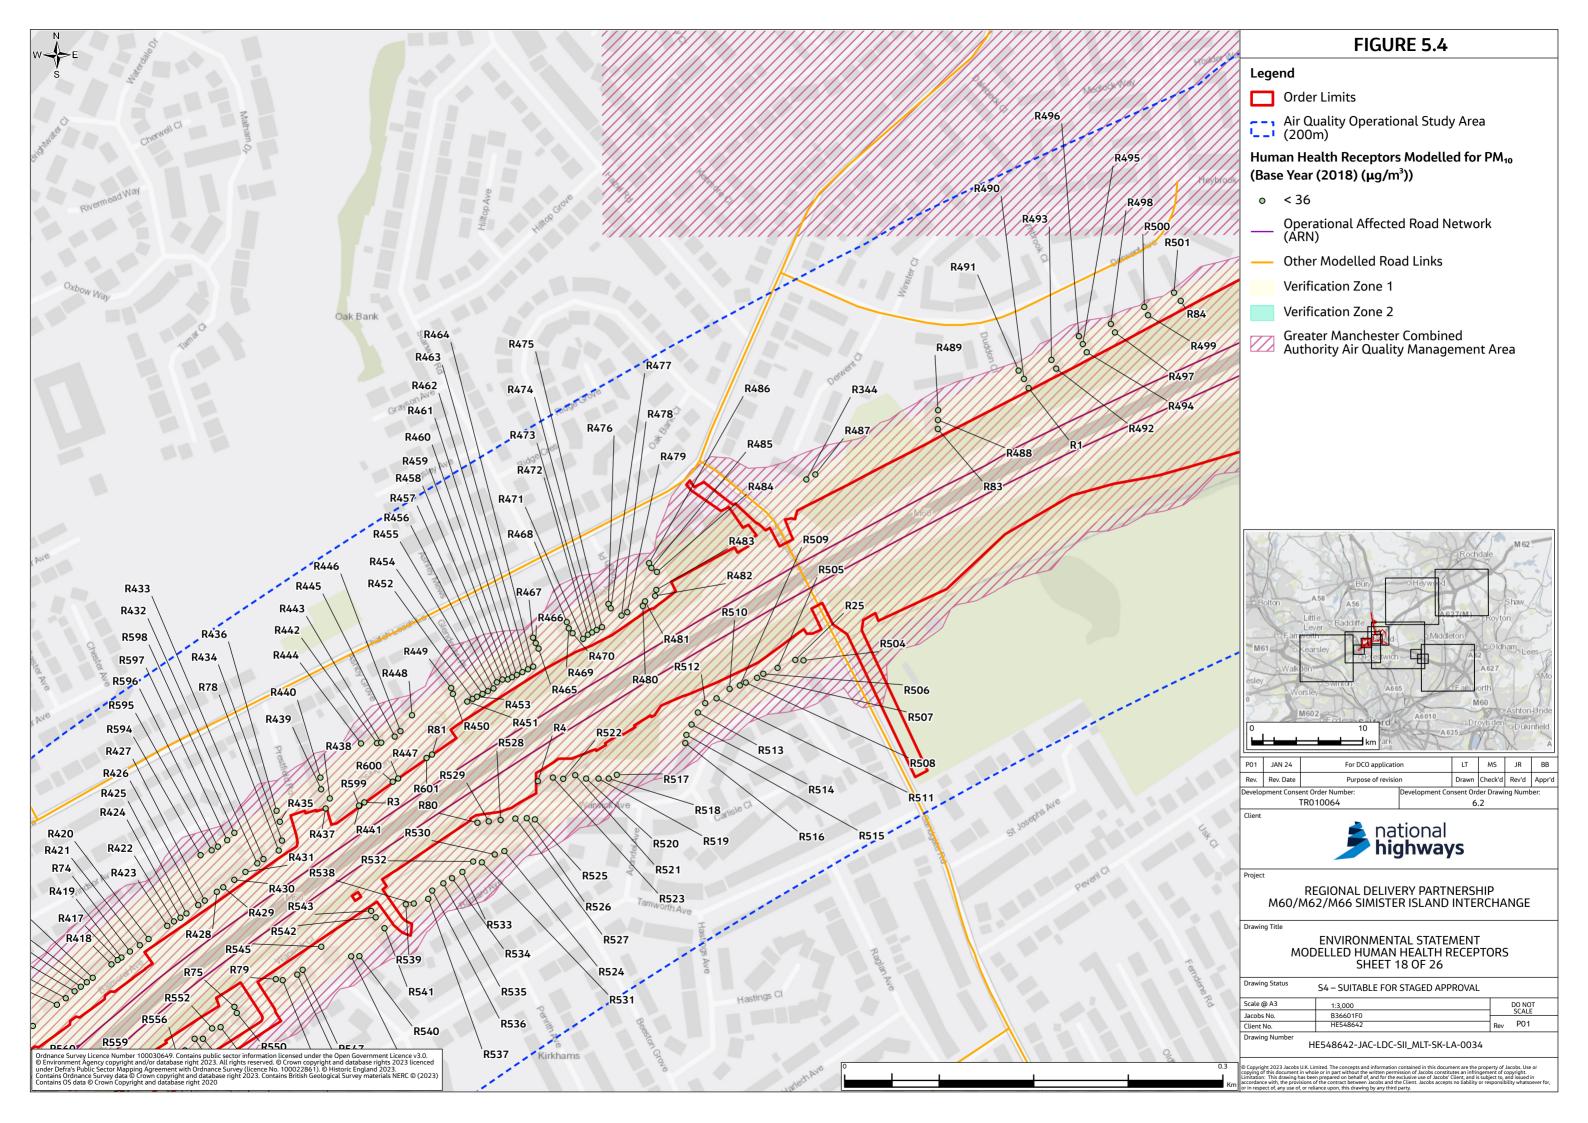

## **Environmental Statement Figures Chapter 5 Air Quality** (Figures 5.4-5.7)

- 1.1.1 This document contains the following figures:
  - Figure 5.4 Modelled Human Health Receptors
  - Figure 5.5 Modelled Ecological Receptors
  - Figure 5.6 Modelled Compliance Risk Assessment Receptors
  - Figure 5.7 Construction Dust Results