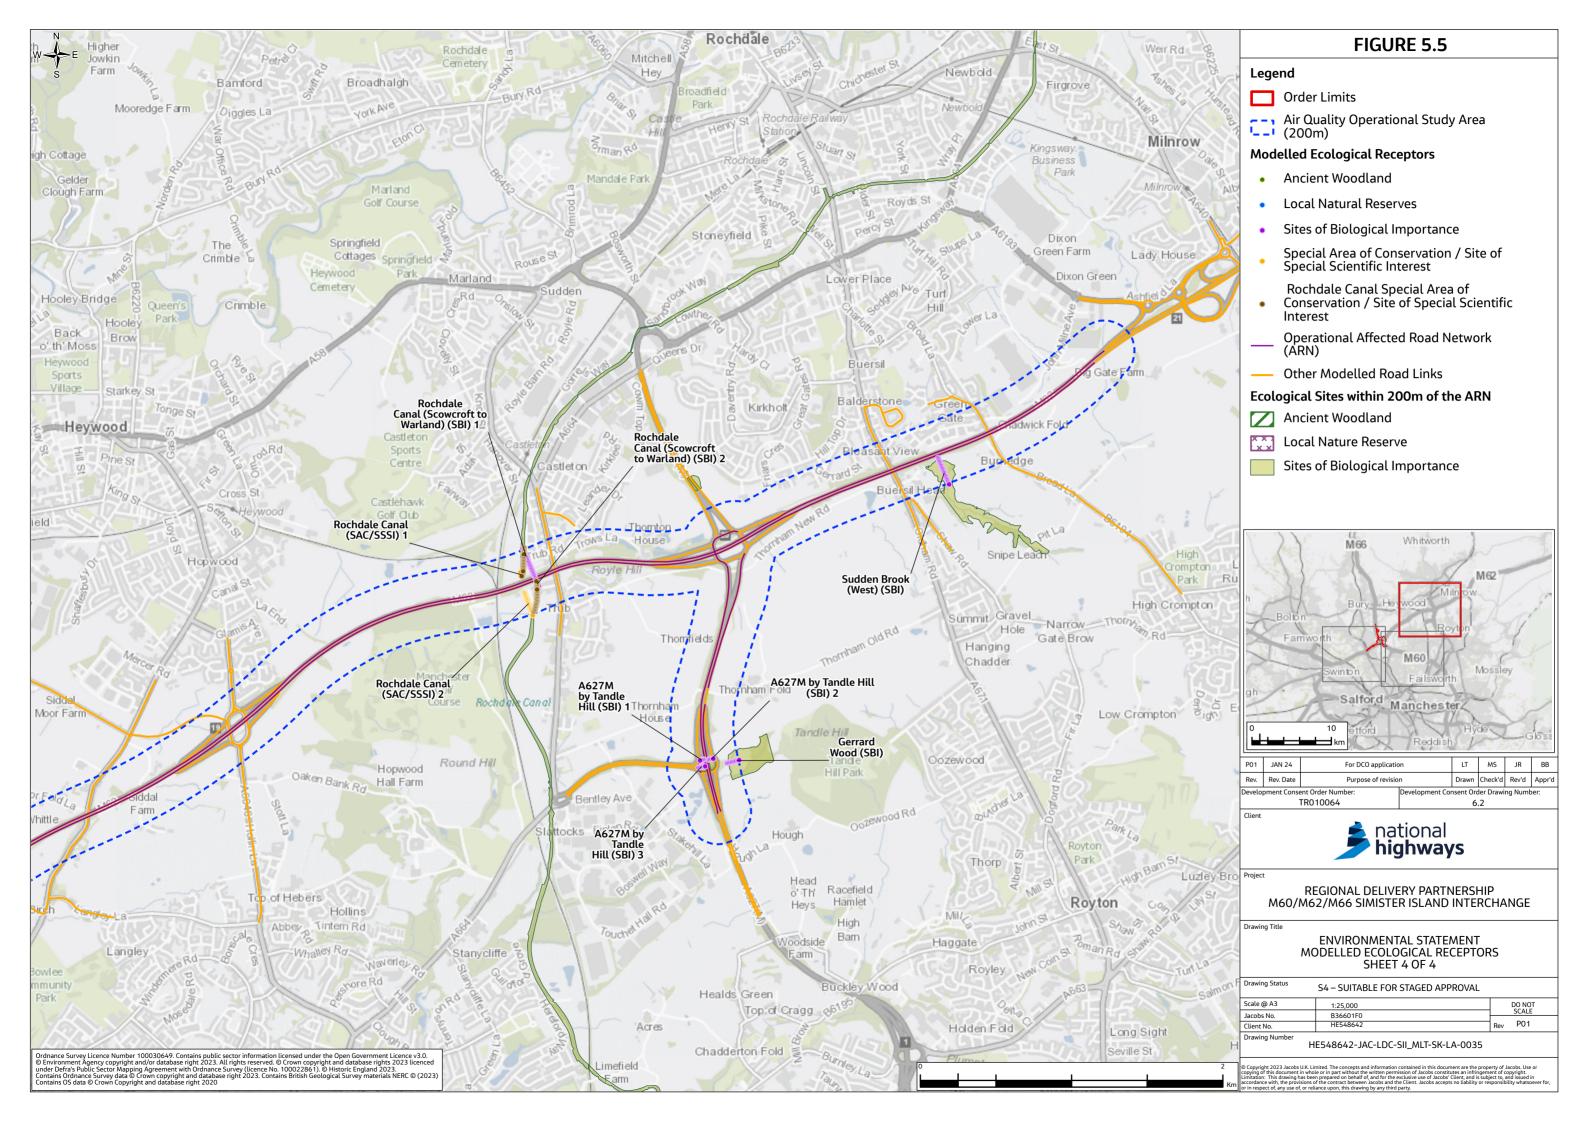

## **Environmental Statement Figures Chapter 5 Air Quality** (Figures 5.4-5.7)

- 1.1.1 This document contains the following figures:
  - Figure 5.4 Modelled Human Health Receptors
  - Figure 5.5 Modelled Ecological Receptors
  - Figure 5.6 Modelled Compliance Risk Assessment Receptors
  - Figure 5.7 Construction Dust Results