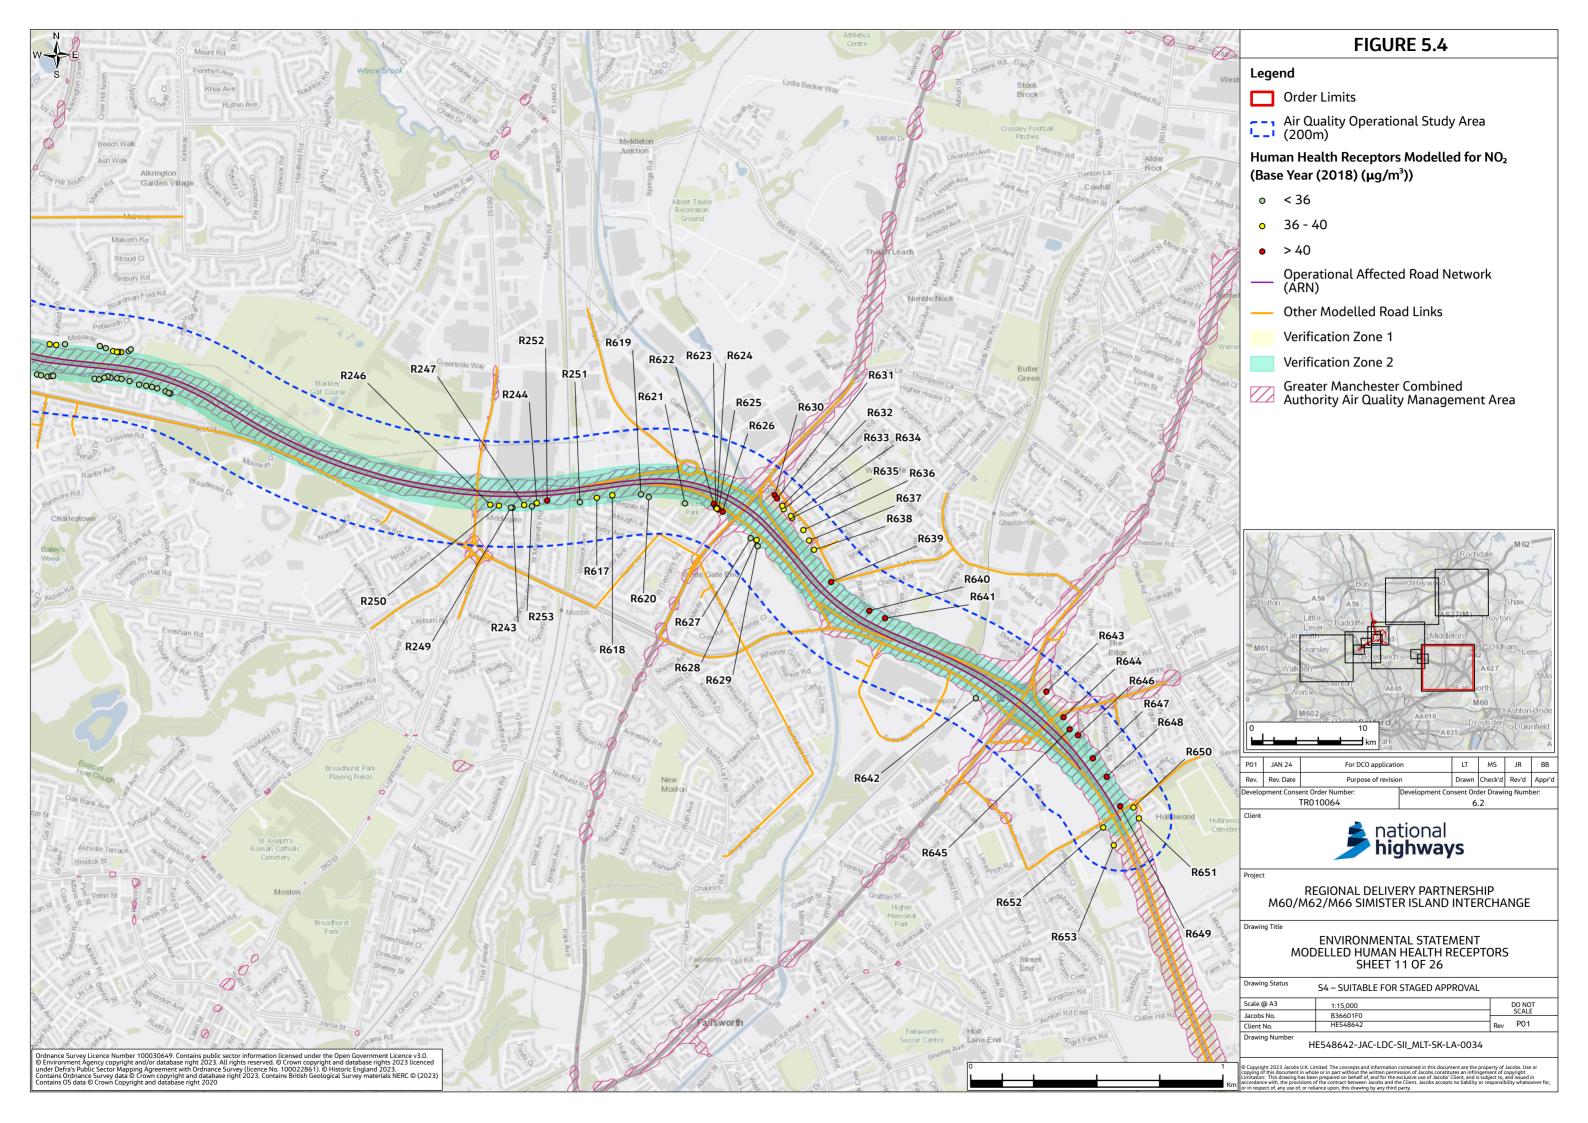

## **Environmental Statement Figures Chapter 5 Air Quality** (Figures 5.4-5.7)

- 1.1.1 This document contains the following figures:
  - Figure 5.4 Modelled Human Health Receptors
  - Figure 5.5 Modelled Ecological Receptors
  - Figure 5.6 Modelled Compliance Risk Assessment Receptors
  - Figure 5.7 Construction Dust Results