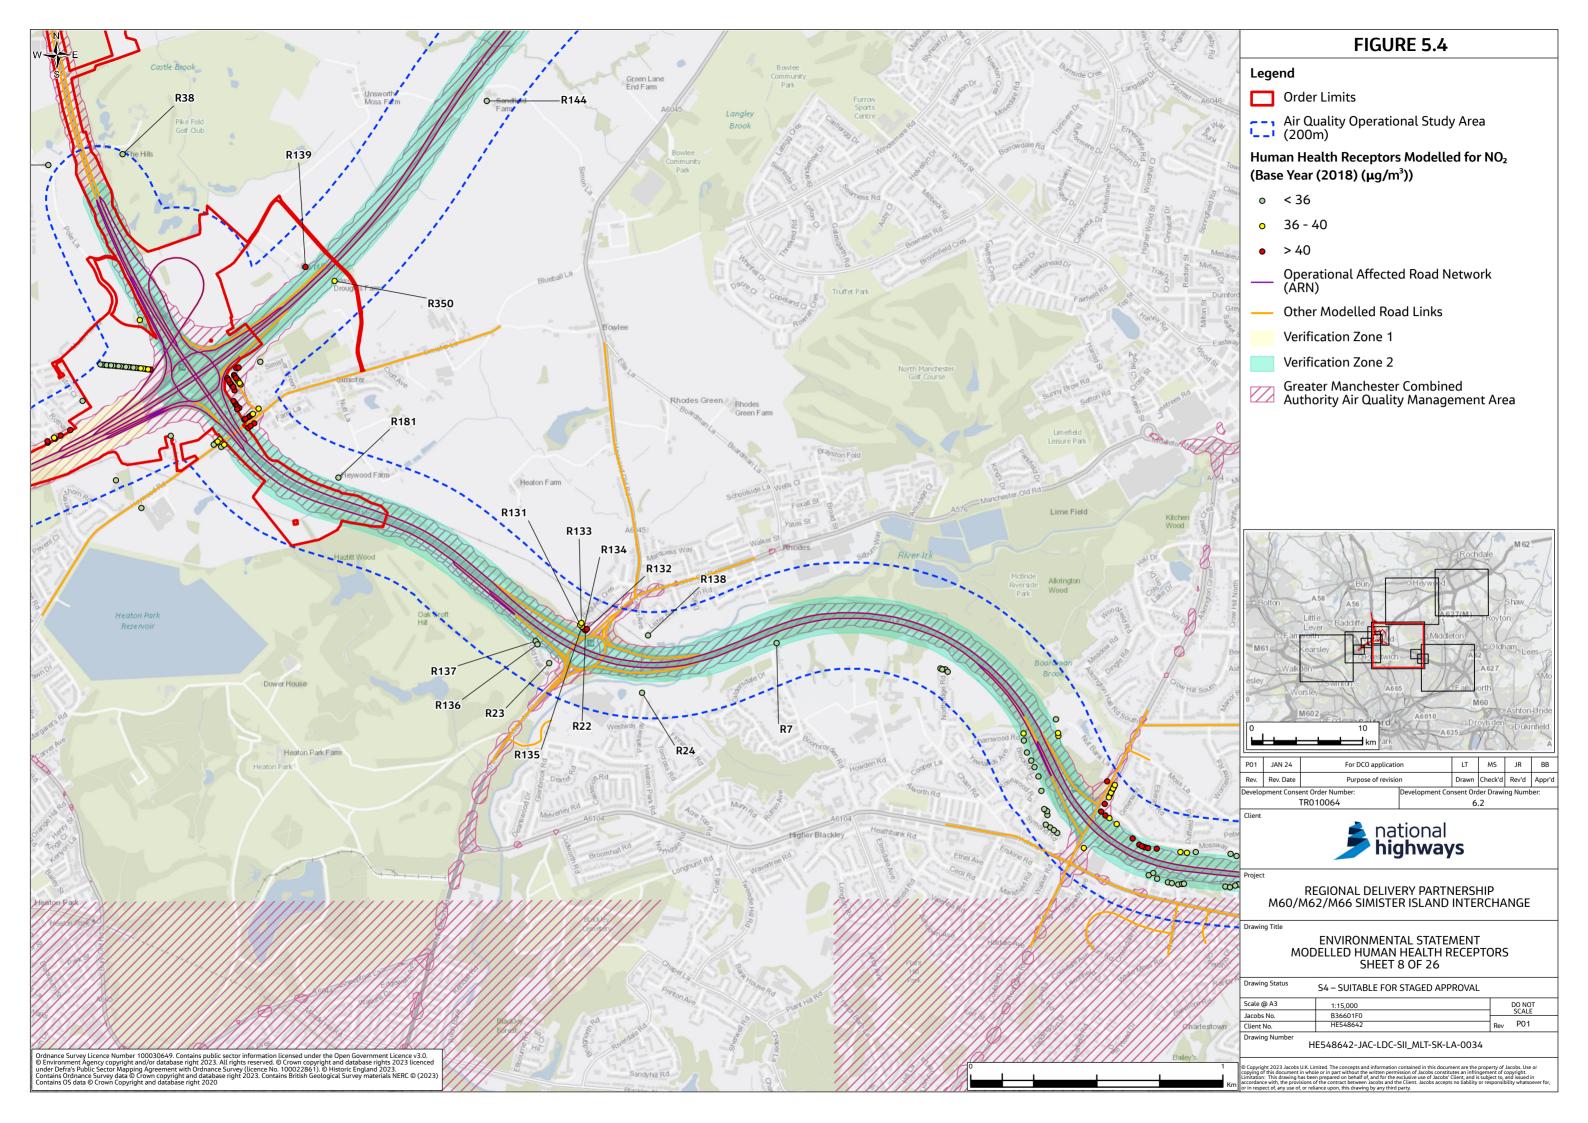

## **Environmental Statement Figures Chapter 5 Air Quality** (Figures 5.4-5.7)

- 1.1.1 This document contains the following figures:
  - Figure 5.4 Modelled Human Health Receptors
  - Figure 5.5 Modelled Ecological Receptors
  - Figure 5.6 Modelled Compliance Risk Assessment Receptors
  - Figure 5.7 Construction Dust Results