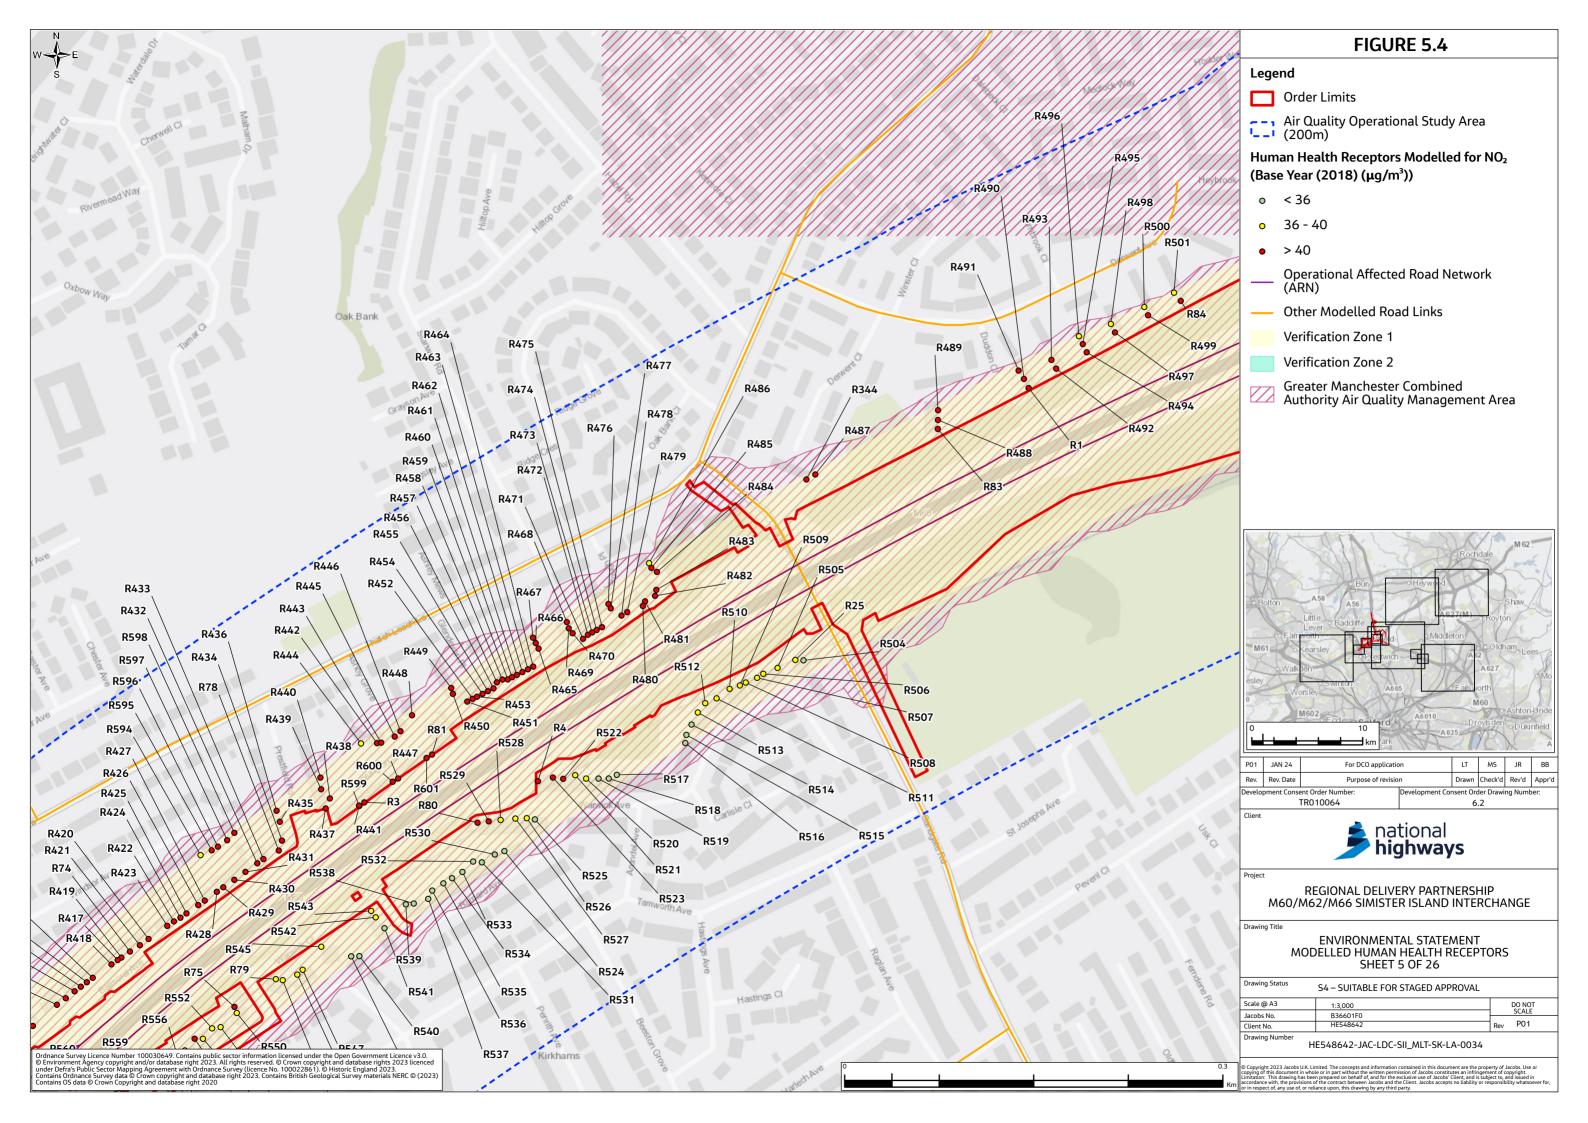

## **Environmental Statement Figures Chapter 5 Air Quality** (Figures 5.4-5.7)

- 1.1.1 This document contains the following figures:
  - Figure 5.4 Modelled Human Health Receptors
  - Figure 5.5 Modelled Ecological Receptors
  - Figure 5.6 Modelled Compliance Risk Assessment Receptors
  - Figure 5.7 Construction Dust Results